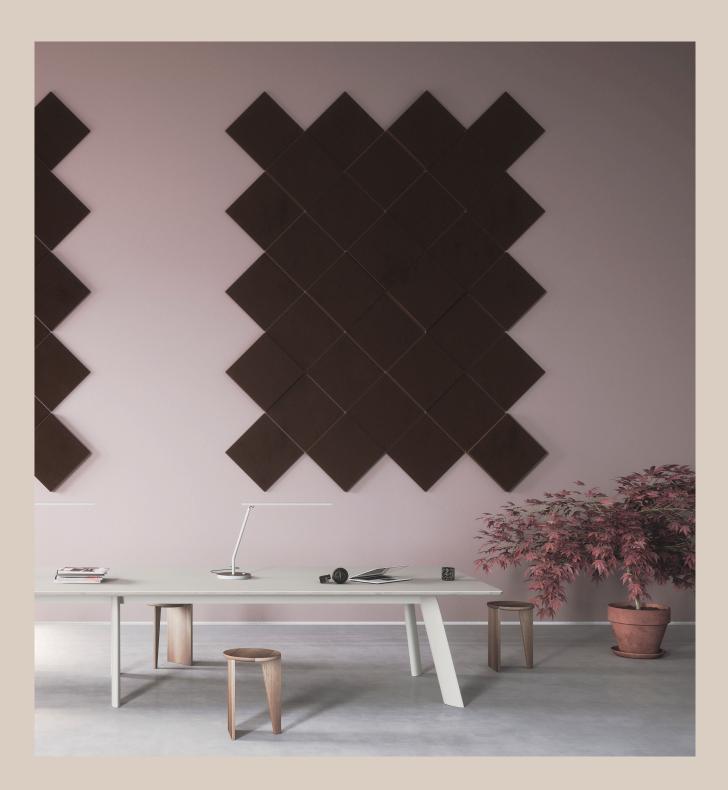

# Soneo Wall

Design: Abstracta

Soneo Wall is a versatile system of wall panels which offers freedom and the possibility to create personalized and sustainable soundscapes that satisfy your acoustic and visual needs.

The key feature of this product is the combination of absorption together with diffusion.

Absorption Attenuation