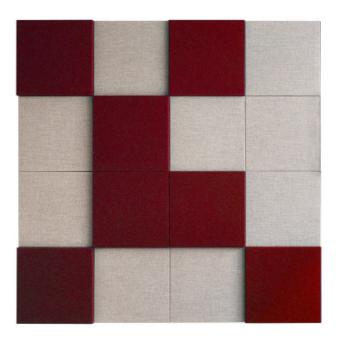

# Soneo Wall

Design: Abstracta

Soneo Wall is a versatile system of wall panels which offers freedom and the possibility to create personalized and sustainable soundscapes that satisfy your acoustic and visual needs.

#### Tips from Abstracta!

Try our tool to create your own design: http://conf.abstracta.se, and choose among the different volumes, colours and materials.

Create better soundscapes by mixing different thicknesses on the panels. Panel thickness: 30, 50 and 100 mm.