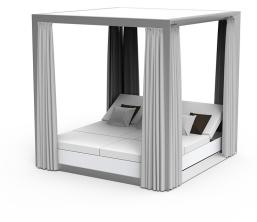

# **VELA CANOPY** with curtain

# **By Ramon Esteve**

This extensive outdoor furniture and plantpot collection aims to offer the comfort and the quality of interior furniture without losing it's original qualities. VELA is a modulate system with an elementary prismatic geometry that bases its singularity in the balance of its proportions. The elements can combine among themselves to integrate into any space. Their precise volumes create the illusion of hovering some centimetres off the floor, and when they are illuminated they are transformed into floating architectures.

#### Description

Canopy system made of thermo-lacquered aluminium profiles. Ceiling made of Sunvision fabric and curtains of Velum fabric . Item suitable for indoor and outdoor use.