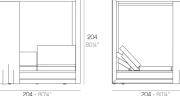

#### Weight

80.43 Kg

204 - 8

VELA Pérgola con cortinas (daybed no incluido) VELA Canopy with curtain (daybed not included