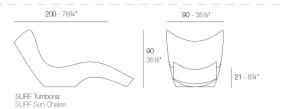

# **SURF SUN CHAISE**

# **By Karim Rashid**



The flowing wave that composes the seat and leg rest of SURF alludes to a sense of calm. It is a soft swell in lux, a fluid gesture that changes as the light does. The method of its creator is to replace the World's canvas for a new well-being that invokes a calmness and casualness, that are driven by vibrant shapes which are refreshing, awakening, and elevating and are metaphors for a new global dynamism.

View online: https://www.vondom.com/products/51011

### **Features**

### **Description**

Made of polyethylene resin by rotational moulding. 100% Recyclable. Item suitable for indoor and outdoor use. Available in different finishes.



### Weight

25 Kg

### **Finishes**

#### \_ \_ \_ \_

# BASIC

Ref. 5101:

Matt Polyethylene

### **LACQUERED**

Ref. 51011F

Lacquered Polyethylene

### LIGHT

Ref. 51011W

White internally lit unit with LED technology. Available only in matte ice white finish.

### **RGBW LED**

Ref. 51011L

Unit with internal lighting with RGBW LED technology and remote control unit for switching colors. Available only in matte ice white finish. Remote control included.

# **RGBW LED DMX**

Ref. 51011D

Unit with internal lighting with RGBW LED technology and remote control unit for switching colors. Also controlLED by DMX-1024 (wireless), enabling communication between one or more products simultaneously via the DMX transmitter (not included).

# **RGBW LED BATTERY**

Ref. 51011DY

Unit with interna