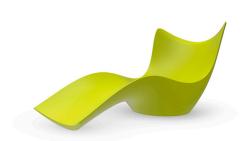

# **SURF SUN CHAISE**

# **By Karim Rashid**

The flowing wave that composes the seat and leg rest of SURF alludes to a sense of calm. It is a soft swell in lux, a fluid gesture that changes as the light does. The method of its creator is to replace the World's canvas for a new well-being that invokes a calmness and casualness, that are driven by vibrant shapes which are refreshing, awakening, and elevating and are metaphors for a new global dynamism.