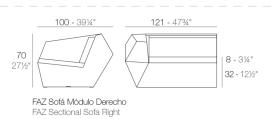

# FAZ SOFA RIGHT

#### Description

Made of polyethylene resin by rotational moulding. 100% Recyclable. Item suitable for indoor and outdoor use. Available in different finishes.