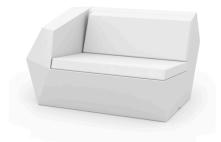

# FAZ SOFA RIGHT

## **By Ramon Esteve**

Ramón Esteve, architect of harmony, serenity, timelessness and universality has created mineral and emphatic shapes that make FAZ a design that contextualizes with homes and installations. An ambience, encircling as a result of the blissful combination of the material and lighting, so that the sole sensation would be its fusion. Their VONDOM spirit is experienced exclusively in the quality of the material that permits an exterior using even in the most exacting environments. The modularity of FAZ permits the consumers to adapt the furniture and flowerpots to their style and needs without losing the harmony of this furniture set. It's upholstery is available in excellent quality nautical canvas or polyester fabric. The result is a product that transmits essence, that contains the complexity and the density of a work finalized to the extreme degree, the purpose of which is to create desirable places to live. ca vivir.

#### Description

Made of polyethylene resin by rotational moulding. 100% Recyclable. Item suitable for indoor and outdoor use. Available in different finishes.