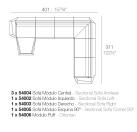

of this furniture set. It's upholstery is available in excellent quality nautical canvas or polyester fabric. The result is a product that transmits essence, that contains the complexity and the density of a work finalized to the extreme degree, the purpose of which is to create desirable places to live. ca vivir.

View online: https://www.vondom.com/products/54003

# **Features**

#### Description

Made of polyethylene resin by rotational moulding. 100% Recyclable. Item suitable for indoor and outdoor use. Available in different finishes.

#### Weight

20 Kg

#### Includes

ACOLCHADO CREVIN Indoor/outdoor Natural look fabric. Easy to clean. Optional

ACOLCHADO NAUTIC Indoor/outdoor Vinyl fabric By default

ACOLCHADO SILVERTEX Indoor/outdoor Vinyl fabric liner Optional

#### Combinations

















# **Finishes**

#### BASIC

Ref. 54003

Matt Polyethylene

#### LACQUERED

Ref. 54003F

Lacquered Polyethylene

#### LIGHT

Ref. 54003W

White internally lit unit with LED technology. Available only in matte ice white finish.

### **RGBW LED**

Ref. 54003L

Unit with internal lighting with RGBW LED technology and remote control unit for switching colors. Available only in matte ice white finish. Remote control included.

#### **RGBW LED DMX**

Ref. 54003D

Unit with internal lighting with RGBW LED technology and remote control unit for switching colors. Also controlLED by DMX-1024 (wireless), enabling communication between one or more products simultaneously via the DMX transmitter (not included).

#### **RGBW LED BATTERY**

#### Ref. 54003Y

Unit with internal lighting wit