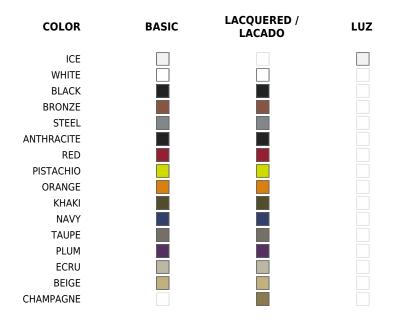

# **Finishes**

#### BASIC

Ref. 54003

Matt Polyethylene

#### LACQUERED

Ref. 54003F

Lacquered Polyethylene

#### LIGHT

Ref. 54003W

White internally lit unit with LED technology. Available only in matte ice white finish.