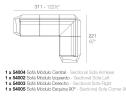

furniture set. It's upholstery is available in excellent quality nautical canvas or polyester fabric. The result is a product that transmits essence, that contains the complexity and the density of a work finalized to the extreme degree, the purpose of which is to create desirable places to live. ca vivir.

View online: https://www.vondom.com/products/54003

# **Features**

#### Description

Made of polyethylene resin by rotational moulding. 100% Recyclable. Item suitable for indoor and outdoor use. Available in different finishes.

#### Weight

20 Kg

#### Includes

ACOLCHADO CREVIN Indoor/outdoor Natural look fabric. Easy to clean. Optional

ACOLCHADO NAUTIC Indoor/outdoor Vinyl fabric By default

ACOLCHADO SILVERTEX Indoor/outdoor Vinyl fabric liner Optional

#### Combinations

















# **Finishes**

#### BASIC

Ref. 54003

Matt Polyethylene

#### LACQUERED

Ref. 54003F

Lacquered Polyethylene

#### LIGHT

Ref. 54003W

White internally lit unit with LED technology. Available only in matte ice white finish.

### **RGBW LED**

Ref. 54003L

Unit with internal lighting with RGBW LED technology and remote control unit for switching colors. Available only in matte ice white finish. Remote control included.

#### **RGBW LED DMX**

Ref. 54003D

Unit with internal lighting with RGBW LED technology and remote control unit for switching colors. Also controlLED by DMX-1024 (wireless), enabling communication between one or more products simultaneously via the DMX transmitter (not included).

#### **RGBW LED BATTERY**

#### Ref. 54003Y

Unit with internal lighting with batter