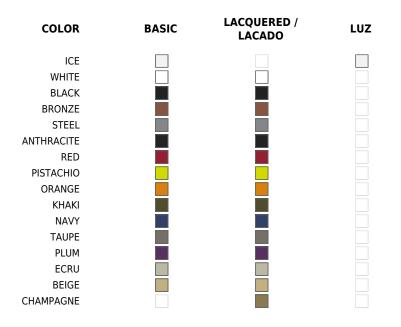

### **Finishes**

| BASIC                                                                  | RGBW LED                                                                                                                                |
|------------------------------------------------------------------------|-----------------------------------------------------------------------------------------------------------------------------------------|
| Ref. 54008                                                             | Ref. 54008L                                                                                                                             |
| Matt Polyethylene                                                      | Unit with internal lighting with RGBW LED technology and remote<br>control unit for switching colors. Available only in matte ice white |
| LACQUERED                                                              | finish. Remote control included.                                                                                                        |
| Ref. 54008F                                                            | RGBW LED DMX                                                                                                                            |
| Lacquered Polyethylene                                                 | Ref. 54008D                                                                                                                             |
| LIGHT                                                                  | Unit with internal lighting with RGBW LED technology and remote control unit for switching colors. Also controlLED by DMX-1024          |
| Ref. 54008W                                                            | (wireless), enabling communication between one or more products simultaneously via the DMX transmitter (not included).                  |
| White internally lit unit with LED technology. Available only in matte |                                                                                                                                         |