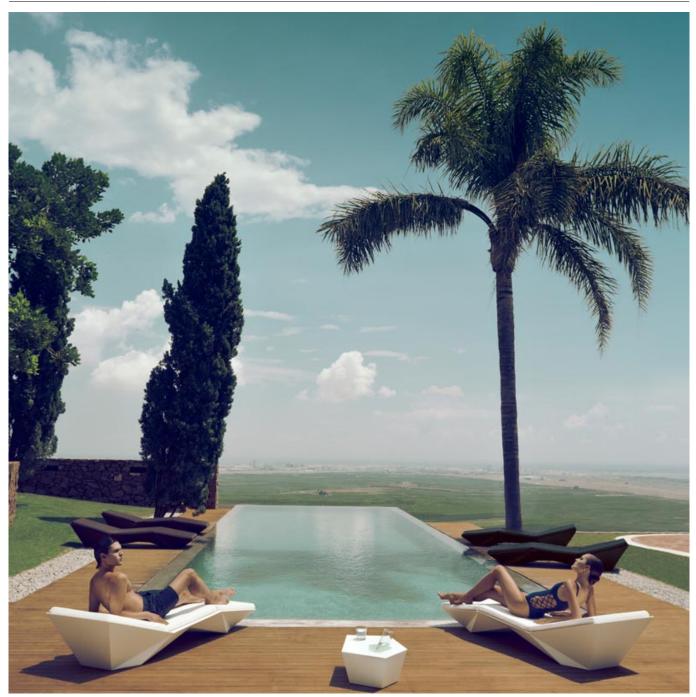

Ramón Esteve, architect of harmony, serenity, timelessness and universality has created mineral and emphatic shapes that make FAZ a design that contextualizes with homes and installations. An ambience, encircling as a result of the blissful combination of the material and lighting, so that the sole sensation would be its fusion. Their VONDOM spirit is experienced exclusively in the quality of the material that permits an exterior using even in the most exacting environments. The modularity of FAZ permits the consumers to adapt the furniture and flowerpots to their style and needs without losing the harmony of this furniture set. It's upholstery is available in excellent quality nautical canvas or polyester fabric. The result is a product that transmits essence, that contains the