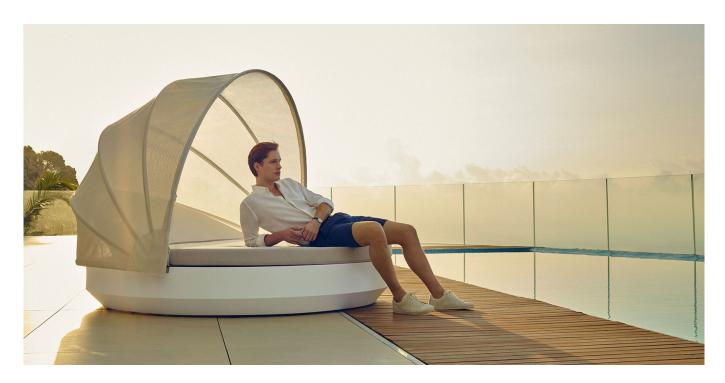

# **VELA DAYBED** Ø reclining backrest with folding sunroof

# **By Ramon Esteve**

This extensive outdoor furniture and plantpot collection aims to offer the comfort and the quality of interior furniture without losing it's original qualities. VELA is a modulate system with an elementary prismatic geometry that bases its singularity in the balance of its proportions. The elements can combine among themselves to integrate into any space. Their precise volumes create the illusion of hovering some centimetres off the floor, and when they are illuminated they are transformed into floating architectures.