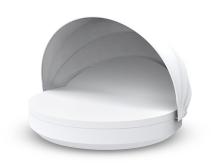

# **VELA DAYBED** Ø reclining backrest with folding sunroof

# **By Ramon Esteve**

This extensive outdoor furniture and plantpot collection aims to offer the comfort and the quality of interior furniture without losing it's original qualities. VELA is a modulate system with an elementary prismatic geometry that bases its singularity in the balance of its proportions. The elements can combine among themselves to integrate into any space. Their precise volumes create the illusion of hovering some centimetres off the floor, and when they are illuminated they are transformed into floating architectures.