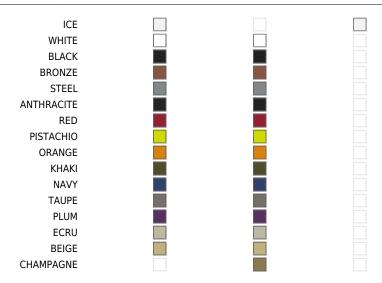

#### **BASIC**

Ref. 54188

Matt Polyethylene

# **LACQUERED**

Ref. 54188F

Lacquered Polyethylene

COLOR BASIC LACQUERED / LUZ