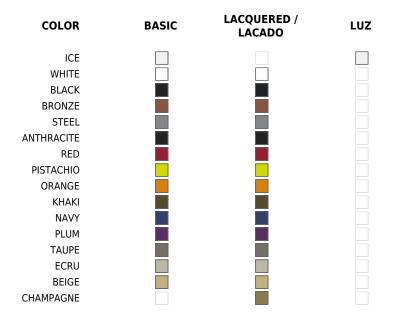

#### Description

Made of polyethylene resin by rotational moulding. 100% Recyclable. Item suitable for indoor and outdoor use. Available in different finishes.

# **Finishes**

| BASIC                                                                                    | RGBW LED                                                                                                                                |
|------------------------------------------------------------------------------------------|-----------------------------------------------------------------------------------------------------------------------------------------|
| Ref. 51002                                                                               | Ref. 51002L                                                                                                                             |
| Matt Polyethylene                                                                        | Unit with internal lighting with RGBW LED technology and remote<br>control unit for switching colors. Available only in matte ice white |
| LACQUERED                                                                                | finish. Remote control included.                                                                                                        |
| Ref. 51002F                                                                              | RGBW LED DMX                                                                                                                            |
| Lacquered Polyethylene                                                                   | Ref. 51002D                                                                                                                             |
| LIGHT                                                                                    | Unit with internal lighting with RGBW LED technology and remote<br>control unit for switching colors. Also controlLED by DMX-1024       |
| Ref. 51002W                                                                              | (wireless), enabling communication between one or more products simultaneously via the DMX transmitter (not included).                  |
| White internally lit unit with LED technology. Available only in matte ice white finish. | RGBW LED BATTERY                                                                                                                        |