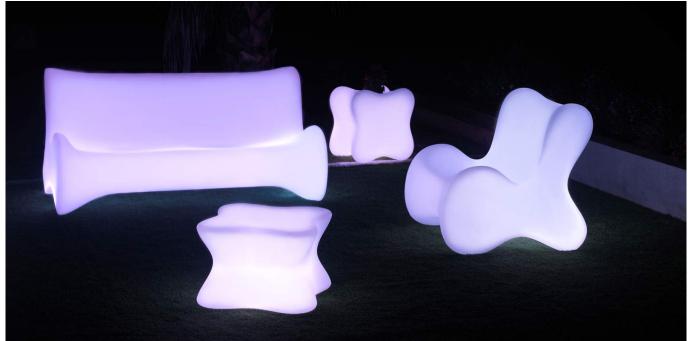

# **Finishes**

| BASIC                                                                                    | RGBW LED                                                                                                                                |
|------------------------------------------------------------------------------------------|-----------------------------------------------------------------------------------------------------------------------------------------|
| Ref. 51002                                                                               | Ref. 51002L                                                                                                                             |
| Matt Polyethylene                                                                        | Unit with internal lighting with RGBW LED technology and remote<br>control unit for switching colors. Available only in matte ice white |
| LACQUERED                                                                                | finish. Remote control included.                                                                                                        |
| Ref. 51002F                                                                              | RGBW LED DMX                                                                                                                            |
| Lacquered Polyethylene                                                                   | Ref. 51002D                                                                                                                             |
| LIGHT                                                                                    | Unit with internal lighting with RGBW LED technology and remote<br>control unit for switching colors. Also controlLED by DMX-1024       |
| Ref. 51002W                                                                              | (wireless), enabling communication between one or more products simultaneously via the DMX transmitter (not included).                  |
| White internally lit unit with LED technology. Available only in matte ice white finish. | RGBW LED BATTERY                                                                                                                        |

Ref. 51002

Unit with internal lighting with battery-powered RGBW LED technology. Includes charger and remote control for switching colors and charger. Available only in matte ice white finish.