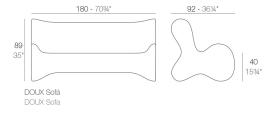

# **DOUX SOFA**

Exclusive pieces are manufactured by the rotational molding technique. The versatility & dynamism are the most outstanding features of this collection. One of the peculiarities in this line is the multipurpose nature of the table – when laying down, it fulfills the role of a table which has a hollow that works as a storage space; when standing up, it's hollow can be used as a flower pot or as a cool ice bucket for champagne, wines etc. View online: <u>https://www.vondom.com/products/51002</u>

#### Weight

40 Kg