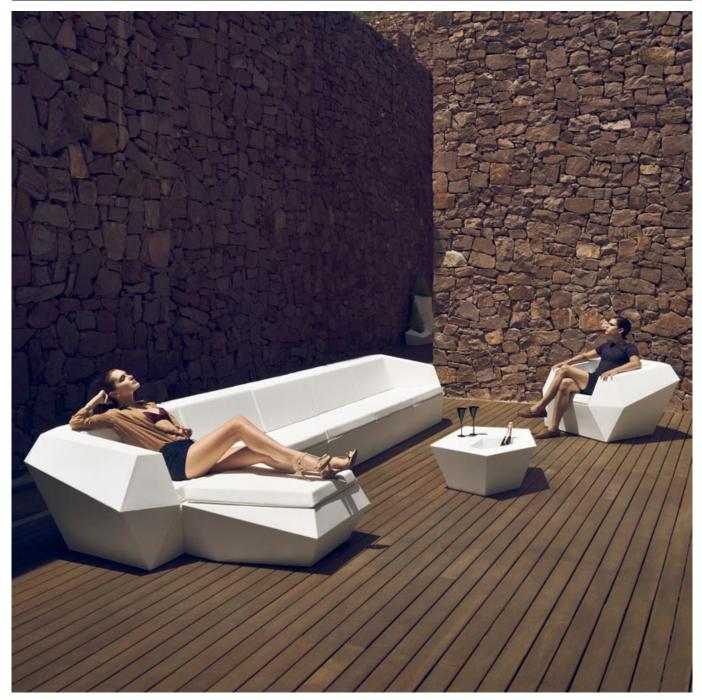

# FAZ SOFA CORNER 45º

## **By Ramon Esteve**

Ramón Esteve, architect of harmony, serenity, timelessness and universality has created mineral and emphatic shapes that make FAZ a design that contextualizes with homes and installations. An ambience, encircling as a result of the blissful combination of the material and lighting, so that the sole sensation would be its fusion. Their VONDOM spirit is experienced exclusively in the quality of the material that permits an exterior using even in the most exacting environments. The modularity of FAZ permits the consumers to adapt the furniture and flowerpots to their style and needs without losing the harmony of this furniture set. It's upholstery is available in excellent quality nautical canvas or polyester fabric. The result is a product that transmits essence, that contains the complexity and the density of a work finalized to the extreme degree, the purpose of which is to create desirable places to live. ca vivir.