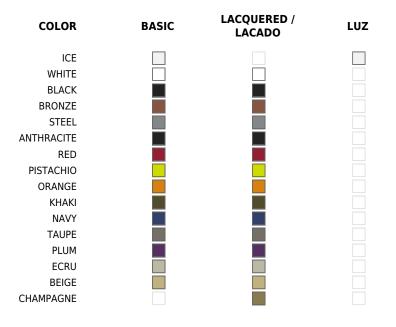

## **Finishes**

#### BASIC

Ref. 54010

#### Matt Polyethylene

FAZ Sofá Módulo Esquina 45° FAZ Sectional Sofa Corner 45°

### LACQUERED

Ref. 54010F

#### Lacquered Polyethylene