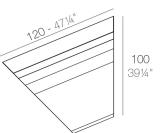

al canvas or polyester fabric. The result is a product that transmits essence, that contains the complexity and the density of a work finalized to the extreme degree, the purpose of which is to create desirable places to live. ca vivir.

View online: <u>https://www.vondom.com/products/54010</u>

## **Features**

#### Description

Made of polyethylene resin by rotational moulding. 100% Recyclable. Item suitable for indoor and outdoor use. Available in different finishes.

#### Weight

16.5 Kg

#### Includes

ACOLCHADO CREVIN Indoor/outdoor Natural look fabric. Easy to clean. Optional

ACOLCHADO NAUTIC Indoor/outdoor Vinyl fabric By default

ACOLCHADO SILVERTEX Indoor/outdoor Vinyl fabric liner Optional

#### Combinations



## **Finishes**

#### BASIC

Ref. 54010

#### Matt Polyethylene





FAZ Sofá Módulo Esquina 45° FAZ Sectional Sofa Corner 45°

#### RGBW LED

#### Ref. 54010L

Unit with internal lighting with RGBW LED technology and remote control unit for switching colors. Available only in matte ice white finish. Remote control included.

### LACQUERED

Ref. 54010F

#### Lacquered Polyethylene

#### LIGHT

#### Ref. 54010W

White internally lit unit with LED technology. Available only in matte ice white finish.

## **RGBW LED DMX**

#### Ref. 54010D

Unit with internal lighting with RGBW LED technology and remote control unit for switching colors. Also controlLED by DMX-1024 (wireless), enabling communication between one or more products simultaneously via the DMX transmitter (not included).

## **RGBW LED BATTERY**

#### Ref. 54010Y

Unit with internal lighting with