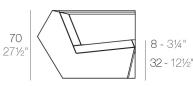

le in excellent quality nautical canvas or polyester fabric. The result is a product that transmits essence, that contains the complexity and the density of a work finalized to the extreme degree, the purpose of which is to create desirable places to live. ca vivir.

View online: https://www.vondom.com/products/54005

# **Features**

#### Description

Made of polyethylene resin by rotational moulding.100% Recyclable. Item suitable for indoor and outdoor use. Available in different finishes.

### Weight

20 Kg

#### Includes

ACOLCHADO CREVIN Indoor/outdoor Natural look fabric. Easy to clean. Optional

ACOLCHADO NAUTIC Indoor/outdoor Vinyl fabric By default

ACOLCHADO SILVERTEX Indoor/outdoor Vinyl fabric liner Optional

#### Combinations





# **Finishes**

#### BASIC

Matt Polyethylene





FAZ Sofá Módulo Esquina 90° FAZ Sectional Sofa Corner 90°

#### **RGBW LED**

Unit with internal lighting with RGBW LED technology and remote control unit for switching colors. Available only in matte ice white finish. Remote control included.

# LACQUERED

Ref. 54005F

#### Lacquered Polyethylene

# LIGHT

Ref. 54005W

White internally lit unit with LED technology. Available only in matte ice white finish.

# **RGBW LED DMX**

#### Ref. 54005D

Unit with internal lighting with RGBW LED technology and remote control unit for switching colors. Also controlLED by DMX-1024 (wireless), enabling communication between one or more products simultaneously via the DMX transmitter (not included).

# **RGBW LED BATTERY**

Ref. 54005DY

Unit with internal lighting with battery-powered RGBW LED tec