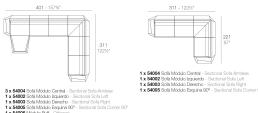

y of this furniture set. It's upholstery is available in excellent quality nautical canvas or polyester fabric. The result is a product that transmits essence, that contains the complexity and the density of a work finalized to the extreme degree, the purpose of which is to create desirable places to live. ca vivir.

View online: https://www.vondom.com/products/54005

# **Features**

#### Description

Made of polyethylene resin by rotational moulding.100% Recyclable. Item suitable for indoor and outdoor use. Available in different finishes.

### Weight

20 Kg

#### Includes

ACOLCHADO CREVIN Indoor/outdoor Natural look fabric. Easy to clean. Optional

ACOLCHADO NAUTIC Indoor/outdoor Vinyl fabric By default

ACOLCHADO SILVERTEX Indoor/outdoor Vinyl fabric liner Optional

#### Combinations





# **Finishes**

#### BASIC

Matt Polyethylene





FAZ Sofá Módulo Esquina 90° FAZ Sectional Sofa Corner 90°

#### **RGBW LED**

Unit with internal lighting with RGBW LED technology and remote control unit for switching colors. Available only in matte ice white finish. Remote control included.

# LACQUERED

Ref. 54005F

#### Lacquered Polyethylene

# LIGHT

Ref. 54005W

White internally lit unit with LED technology. Available only in matte ice white finish.

# **RGBW LED DMX**

#### Ref. 54005D

Unit with internal lighting with RGBW LED technology and remote control unit for switching colors. Also controlLED by DMX-1024 (wireless), enabling communication between one or more products simultaneously via the DMX transmitter (not included).

# **RGBW LED BATTERY**

Ref. 54005DY

Unit with