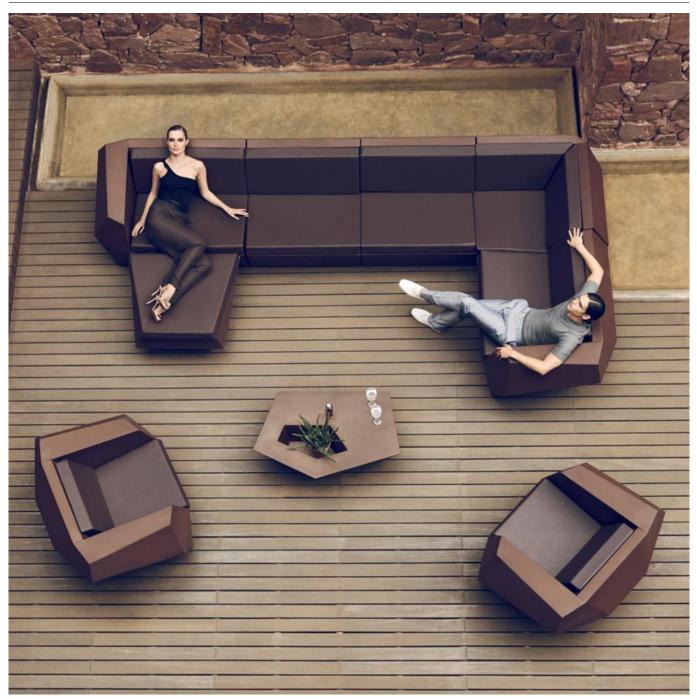

# FAZ SOFA CORNER 90<sup>o</sup>

# **By Ramon Esteve**

Ramón Esteve, architect of harmony, serenity, timelessness and universality has created mineral and emphatic shapes that make FAZ a design that contextualizes with homes and installations. An ambience, encircling as a result of the blissful combination of the material and lighting, so that the sole sensation would be its fusion. Their VONDOM spirit is experienced exclusively in the quality of the material that permits an exterior using even in the most exacting environments. The modularity of FAZ permits the consumers to adapt the furniture and flowerpots to their style and needs without losing the harmony of this furniture set. It's upholstery is available in excellent quality nautical canvas or polyester fabric. The result is a product that transmits essence, that contains the complexity and the density of a work finalized to the extreme degree, the purpose of which is to create desirable places to live. ca vivir.

#### BASIC

Matt Polyethylene

FAZ Sofá Módulo Esquina 90° FAZ Sectional Sofa Corner 90°