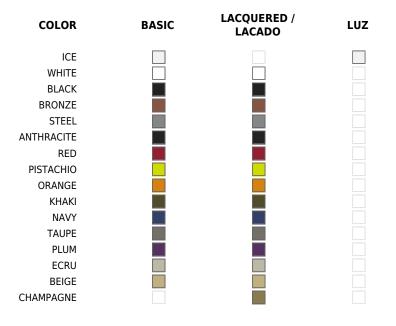

# **Finishes**

#### BASIC

Matt Polyethylene

FAZ Sofá Módulo Esquina 90° FAZ Sectional Sofa Corner 90°

# LACQUERED

Ref. 54005F

#### Lacquered Polyethylene