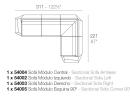

of this furniture set. It's upholstery is available in excellent quality nautical canvas or polyester fabric. The result is a product that transmits essence, that contains the complexity and the density of a work finalized to the extreme degree, the purpose of which is to create desirable places to live. ca vivir.

View online: https://www.vondom.com/products/54005

# **Features**

#### Description

Made of polyethylene resin by rotational moulding.100% Recyclable. Item suitable for indoor and outdoor use. Available in different finishes.

### Weight

20 Kg

#### Includes

ACOLCHADO CREVIN Indoor/outdoor Natural look fabric. Easy to clean. Optional

ACOLCHADO NAUTIC Indoor/outdoor Vinyl fabric By default

ACOLCHADO SILVERTEX Indoor/outdoor Vinyl fabric liner Optional

#### Combinations





# **Finishes**

#### BASIC

Matt Polyethylene





FAZ Sofá Módulo Esquina 90° FAZ Sectional Sofa Corner 90°

#### **RGBW LED**

Unit with internal lighting with RGBW LED technology and remote control unit for switching colors. Available only in matte ice white finish. Remote control included.

# LACQUERED

Ref. 54005F

#### Lacquered Polyethylene

# LIGHT

Ref. 54005W

White internally lit unit with LED technology. Available only in matte ice white finish.

# **RGBW LED DMX**

#### Ref. 54005D

Unit with internal lighting with RGBW LED technology and remote control unit for switching colors. Also controlLED by DMX-1024 (wireless), enabling communication between one or more products simultaneously via the DMX transmitter (not included).

# **RGBW LED BATTERY**

Ref. 54005DY

Unit with in