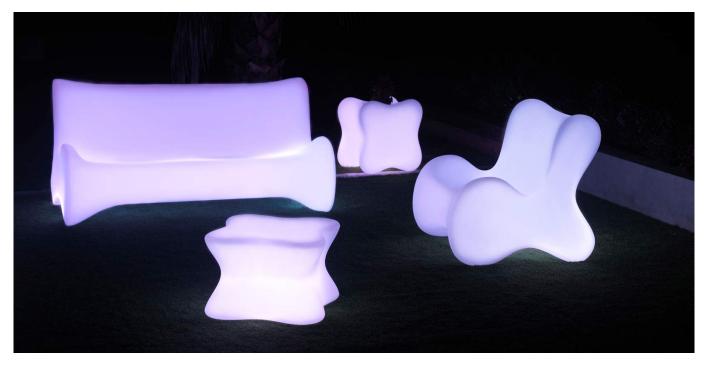

# LIGHT

Ref. 51001W

White internally lit unit with LED technology. Available only in matte ice white finish.

## **RGBW LED**

Ref. 51001L

Unit with internal lighting with RGBW LED technology and remote control unit for switching colors. Available only in matte ice white finish. Remote control included.

#### **RGBW LED DMX**

Ref. 51001D

Unit with internal lighting with RGBW LED technology and remote control unit for switching colors. Also controlLED by DMX-1024 (wireless), enabling communication between one or more products simultaneously via the DMX transmitter (not included).

#### **RGBW LED BATTERY**

Ref. 51001DY

Unit with internal lighting with battery-powered RGBW LED technology. Includes charger and remote control for switching colors and charger. Available only in matte ice white finish.