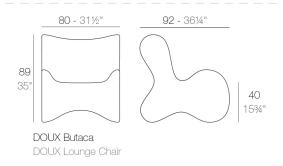

morphic forms are to engage, to touch, to sit, to enjoy.

Exclusive pieces are manufactured by the rotational molding technique. The versatility & dynamism are the most outstanding features of this collection. One of the peculiarities in this line is the multipurpose nature of the table – when laying down, it fulfills the role of a table which has a hollow that works as a storage space; when standing up, it's hollow can be used as a flower pot or as a cool ice bucket for champagne, wines etc. View online: <a href="https://www.vondom.com/products/51001">https://www.vondom.com/products/51001</a>

## **Features**

## **Description**

Made of polyethylene resin by rotational moulding. 100% Recyclable.Item suitable for indoor and outdoor use. Available in different finishes.

## Weight

20 Kg



# **Finishes**

#### **BASIC**

Ref. 51001

Matt Polyethylene

## **LACQUERED**

Ref. 51001F

Lacquered Polyethylene

# LIGHT

Ref. 51001W

White internally lit unit with LED technology. Available only in matte ice white finish.

## **RGBW LED**

Ref. 51001L

Unit with internal lighting with RGBW LED technology and remote control unit for switching colors. Available only in matte ice white finish. Remote control included.

#### **RGBW LED DMX**

Ref. 51001D

Unit with internal lighting with RGBW LED technology and remote control unit for switching colors. Also controlLED by DMX-1024 (wireless), enabling communication between one or more products simultaneously via the DMX transmitter (not included).

#### **RGBW LED BATTERY**

Ref. 51001DY

Unit with internal lighting with battery-powere