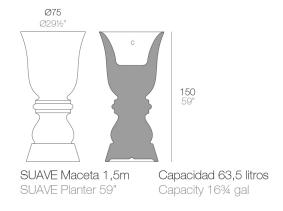

# **SUAVE PLANTER Ø75×150 cm**

## **Description**

Pot made of polyethylene resin by rotational moulding. 100% Recyclable. Item suitable for indoor and outdoor use. Available in different finishes.

#### Weight

9.68 Kg