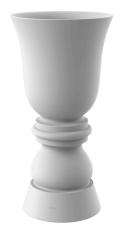

# **SUAVE PLANTER Ø75×150 cm**

## **Description**

Pot made of polyethylene resin by rotational moulding. 100% Recyclable. Item suitable for indoor and outdoor use. Available in different finishes.