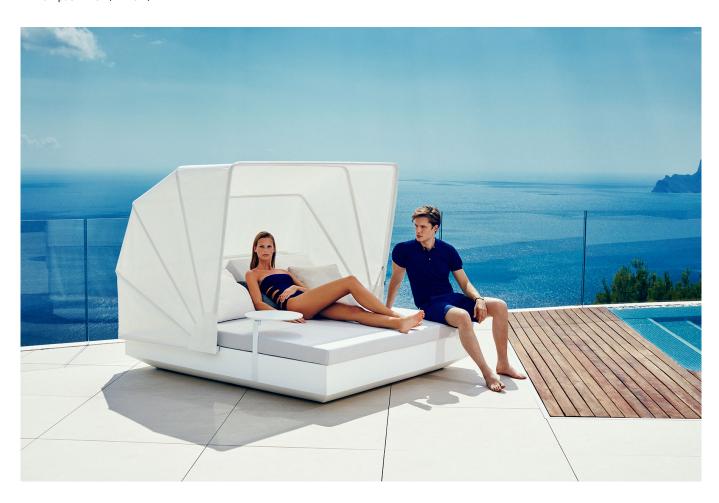

# VELA DAYBED 2 RECLINING BACKREST SQUARE with folding sunroof

# By Ramon Esteve

This extensive outdoor furniture and plantpot collection aims to offer the comfort and the quality of interior furniture without losing it's original qualities. VELA is a modulate system with an elementary prismatic geometry that bases its singularity in the balance of its proportions. The elements can combine among themselves to integrate into any space. Their precise volumes create the illusion of hovering some centimetres off the floor, and when they are illuminated they are transformed into floating architectures.