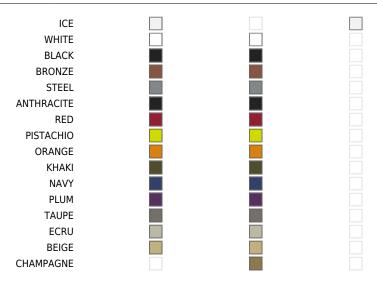

lit unit with LED technology. Available only in matte ice white finish.

### **RGBW LED**

Ref 541851

Unit with internal lighting with RGBW LED technology and remote control unit for switching colors. Available only in matte ice white finish. Remote control included.

# **RGBW LED DMX**

Ref. 54185DY

Unit with internal lighting with RGBW LED technology and remote control unit for switching colors. Also controlLED by DMX-1024 (wireless), enabling communication between one or more products simultaneously via the DMX transmitter (not included).

# **RGBW LED BATTERY**

Ref. 54185Y

Unit with internal lighting with battery-powered RGBW LED technology. Includes charger and remote control for switching colors and charger. Available only in matte ice white finish.

COLOR BASIC LACQUERED / LUZ



# **Optional**

# 4-Pillow pack 60×60 cm.

4 Pillow pack - 23"1/2"x23"1/2"