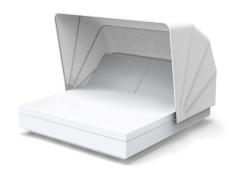

# VELA DAYBED 2 RECLINING BACKREST SQUARE with folding sunroof

# By Ramon Esteve

This extensive outdoor furniture and plantpot collection aims to offer the comfort and the quality of interior furniture without losing it's original qualities. VELA is a modulate system with an elementary prismatic geometry that bases its singularity in the balance of its proportions. The elements can combine among themselves to integrate into any space. Their precise volumes create the illusion of hovering some centimetres off the floor, and when they are illuminated they are transformed into floating architectures.