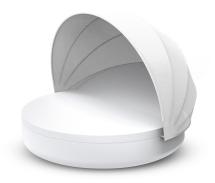

# **ULM DAYBED RECLINING BACKREST** with folding sunroof

The Ulm collection seeks unity within its design and that of other products, combining amongst diverse elements that form a complete ensemble. The sofa, like the chairs, daybed, coffee table, and ottoman embody rigid and resilient structures for rest and support that provide total comfort. Much like the name Ulm, its soft forms are a tribute to the formal approach of the Ulm School. The ability to illuminate each piece can envelope any space in color, providing innovative technology that makes it unique.