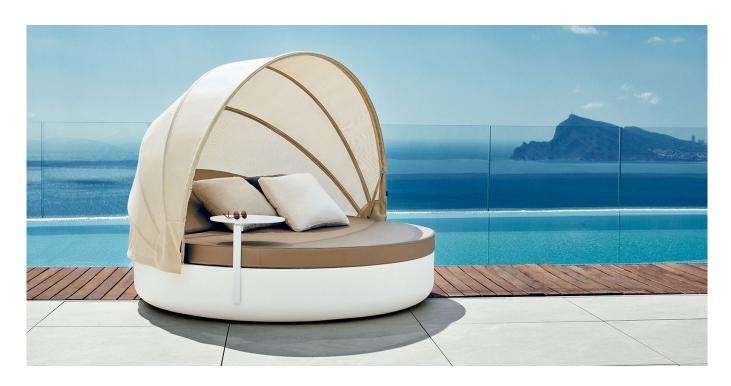

# **ULM DAYBED RECLINING BACKREST** with folding sunroof

The Ulm collection seeks unity within its design and that of other products, combining amongst diverse elements that form a complete ensemble. The sofa, like the chairs, daybed, coffee table, and ottoman embody rigid and resilient structures for rest and support that provide total comfort. Much like the name Ulm, its soft forms are a tribute to the formal approach of the Ulm School. The ability to illuminate each piece can envelope any space in color, providing innovative technology that makes it unique.