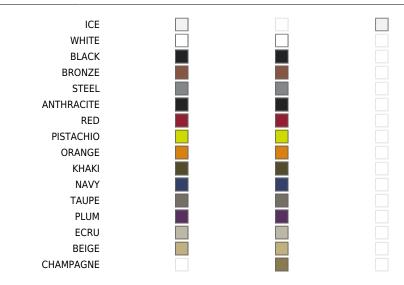

#### **BASIC**

Ref 54189

Matt Polyethylene

# **LACQUERED**

Ref. 54189F

Lacquered Polyethylene

#### LIGHT

Ref. 54189W

White internally lit unit with LED technology. Available only in matte ice white finish.

# **RGBW LED**

Ref 541891

Unit with internal lighting with RGBW LED technology and remote control unit for switching colors. Available only in matte ice white finish. Remote control included.

# **RGBW LED DMX**

Ref. 54189D

Unit with internal lighting with RGBW LED technology and remote control unit for switching colors. Also controlLED by DMX-1024 (wireless), enabling communication between one or more products simultaneously via the DMX transmitter (not included).

### **RGBW LED BATTERY**

Ref. 54189Y

Unit with internal lighting with battery-powered RGBW LED technology. Includes charger and remote control for switching colors and charger. Available only in matte ice white finish.

COLOR BASIC LACQUERED / LUZ