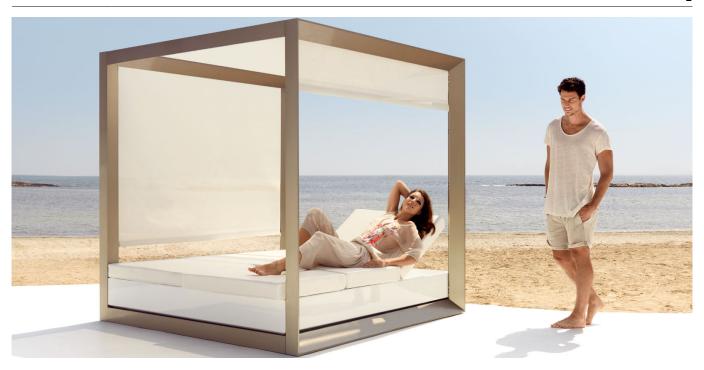

# **VELA CANOPY**

### **Description**

Canopy system made of thermo-lacquered aluminium profiles. Roller manufactures in plastic canvas (Batyline). Item suitable for indoor and outdoor use.

# 20480 <sup>3</sup>/<sub>4</sub>" 20480 <sup>3</sup>/<sub>4</sub>" 204 80 <sup>3</sup>/<sub>4</sub>"

VELA Canopy Daybed (daybed no included)
VELA Pérgola Daybed (daybed no incluido)