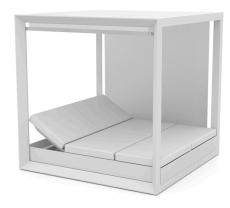

# **VELA CANOPY**

### **Description**

Canopy system made of thermo-lacquered aluminium profiles. Roller manufactures in plastic canvas (Batyline). Item suitable for indoor and outdoor use.

# 20480 <sup>3</sup>/<sub>4</sub>" 20480 <sup>3</sup>/<sub>4</sub>" 204 80 <sup>3</sup>/<sub>4</sub>"

VELA Canopy Daybed (daybed no included)
VELA Pérgola Daybed (daybed no incluido)