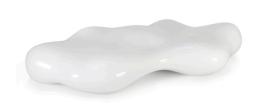

# **LAVA BENCH**

# **By Karim Rashid**

Lava is a unique experience resulting from the combination of beauty, luxury, performance and practicality. LAVA, is an undulating, cloud-like bench, a really huge organic rounded sculpture which is obtained through the difficult manufacturing process of a rotational moulding technique. LAVA, with it's trend-setting and original shape creates a pleasant, natural and relaxing gathering spot or connection in any interior & exterior space. It is an original and different way for the user and furniture to interact.To add an extra special touch it's possible to join an energy saving or LED RGB light to LAVA. This option will no doubt fascinate whoever sees it...an even more spectacular and pleasurable environment.

## **Description**

Made of polyethylene resin by rotational moulding. 100% Recyclable. Item suitable for indoor and outdoor use. Available in different finishes.