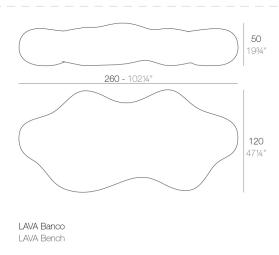

# **LAVA BENCH**

## **Description**

Made of polyethylene resin by rotational moulding. 100% Recyclable. Item suitable for indoor and outdoor use. Available in different finishes.

## Weight

40 Kg