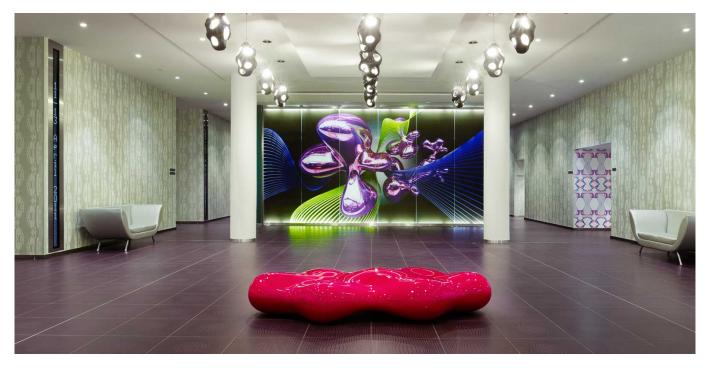

# **LAVA BENCH**

# **By Karim Rashid**

Lava is a unique experience resulting from the combination of beauty, luxury, performance and practicality. LAVA, is an undulating, cloud-like bench, a really huge organic rounded sculpture which is obtained through the difficult manufacturing process of a rotational moulding technique. LAVA, with it's trend-setting and original shape creates a pleasant, natural and relaxing gathering spot or connection in any interior & exterior space. It is an original and different way for the user and furniture to interact.To add an extra special touch it's possible to join an energy saving or LED RGB light to LAVA. This option will no doubt fascinate whoever sees it...an even more spectacular and pleasurable environment.