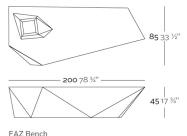

# **FAZ BENCH**

#### Description

Made of polyethylene resin by rotational moulding. 100% Recyclable. Item suitable for indoor and outdoor use. Available in different finishes.

#### Weight

30 Kg