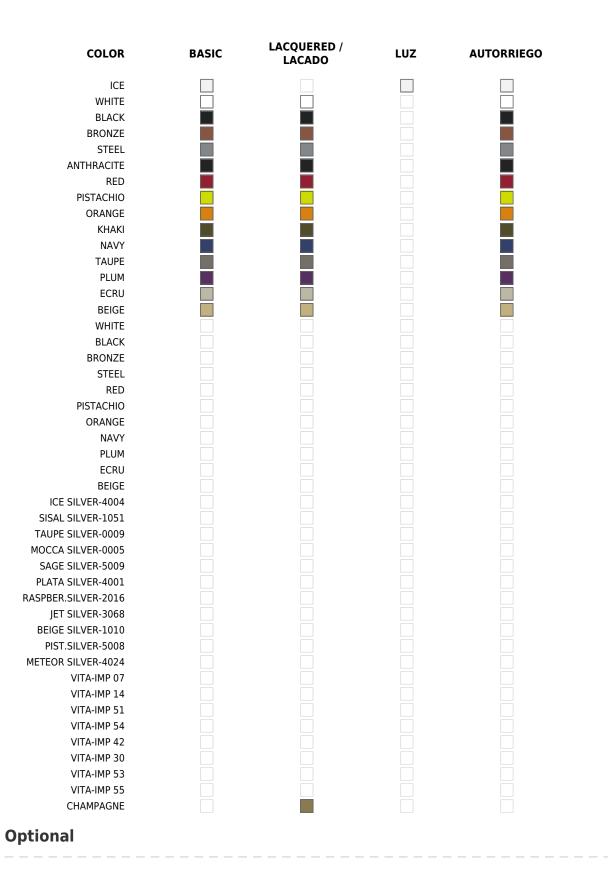

# **Finishes**

## SELF-WATERING

Ref. 54046R

Self-watering system included in all planters except those with basic finish

#### BASIC

Ref. 54046

Matt Polyethylene

# LACQUERED

Ref. 54046F

Lacquered Polyethylene