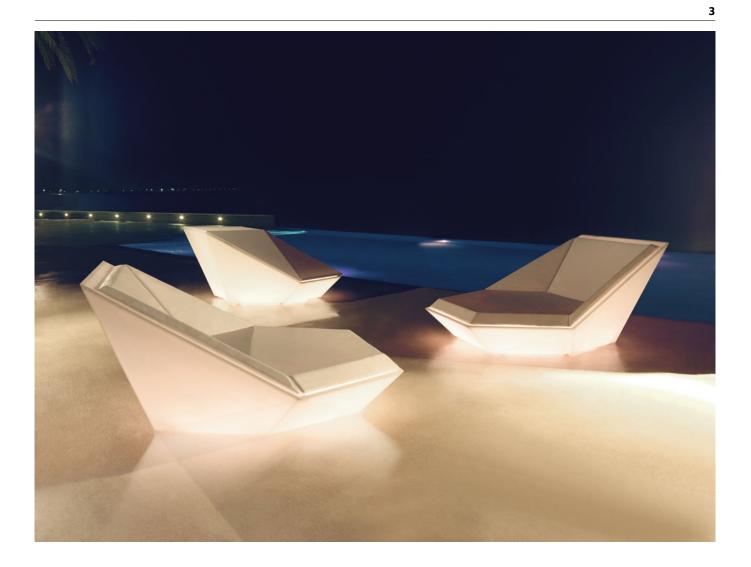

# **Finishes**

| BASIC                  | RGBW LED                                                                                                                                |
|------------------------|-----------------------------------------------------------------------------------------------------------------------------------------|
| Ref. 54086             | Ref. 54086L                                                                                                                             |
| Matt Polyethylene      | Unit with internal lighting with RGBW LED technology and remote<br>control unit for switching colors. Available only in matte ice white |
| LACQUERED              | finish. Remote control included.                                                                                                        |
| Ref. 54086F            | RGBW LED DMX                                                                                                                            |
| Lacquered Polyethylene | Ref. 54086D                                                                                                                             |
| LIGHT                  | Unit with internal lighting with RGBW LED technology and remote control unit for switching colors. Also controlLED by DMX-1024          |
| Ref. 54086W            | (wireless), enabling communication between one or more products simultaneously via the DMX transmitter (not included).                  |

White internally lit unit with LED technology. Available only in matte ice white finish.

FAZ Daybed FAZ Daybed

1