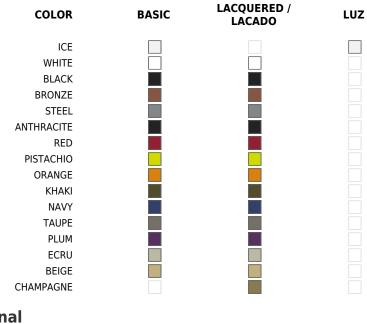

# **Finishes**

| BASIC                  | RGBW LED                                                                                                                                |
|------------------------|-----------------------------------------------------------------------------------------------------------------------------------------|
| Ref. 54086             | Ref. 54086L                                                                                                                             |
| Matt Polyethylene      | Unit with internal lighting with RGBW LED technology and remote<br>control unit for switching colors. Available only in matte ice white |
| LACQUERED              | finish. Remote control included.                                                                                                        |
| Ref. 54086F            | RGBW LED DMX                                                                                                                            |
| Lacquered Polyethylene | Ref. 54086D                                                                                                                             |
| LIGHT                  | Unit with internal lighting with RGBW LED technology and remote control unit for switching colors. Also controlLED by DMX-1024          |
| Ref. 54086W            | (wireless), enabling communication between one or more products simultaneously via the DMX transmitter (not included).                  |

White internally lit unit with LED technology. Available only in matte ice white finish.

FAZ Daybed FAZ Daybed

1