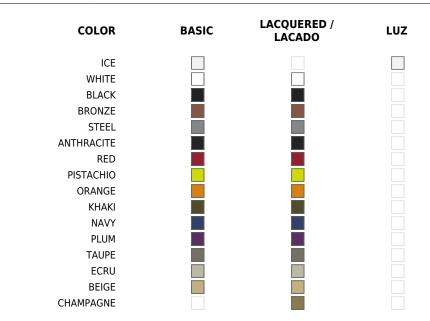

# **Finishes**

#### BASIC

Ref. 54180

Matt Polyethylene

#### LACQUERED

Ref. 54180F

Lacquered Polyethylene