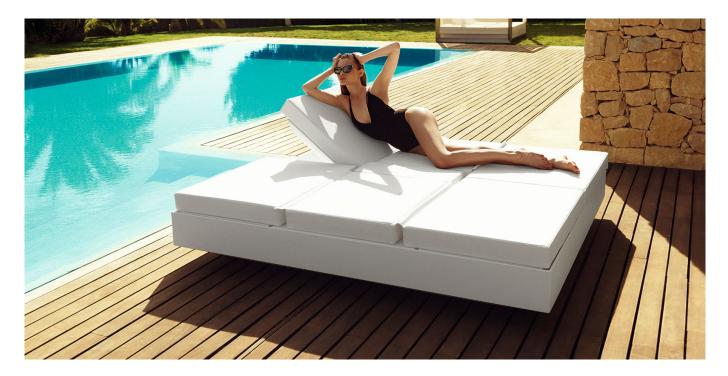

# VELA DAYBED 2 RECLINING BACKREST SQUARE

### **By Ramon Esteve**

This extensive outdoor furniture and plantpot collection aims to offer the comfort and the quality of interior furniture without losing it's original qualities. VELA is a modulate system with an elementary prismatic geometry that bases its singularity in the balance of its proportions. The elements can combine among themselves to integrate into any space. Their precise volumes create the illusion of hovering some centimetres off the floor, and when they are illuminated they are transformed into floating architectures.