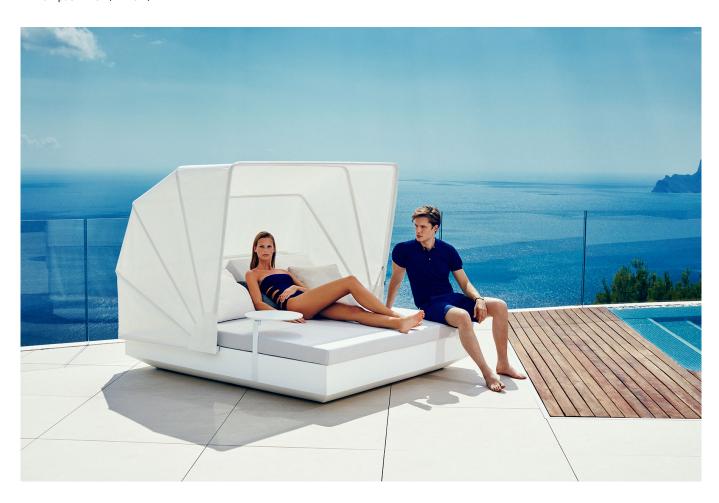

# VELA BASIC DAYBED 200x180x40 with folding sunroof

# By Ramon Esteve

This extensive outdoor furniture and plantpot collection aims to offer the comfort and the quality of interior furniture without losing it's original qualities. VELA is a modulate system with an elementary prismatic geometry that bases its singularity in the balance of its proportions. The elements can combine among themselves to integrate into any space. Their precise volumes create the illusion of hovering some centimetres off the floor, and when they are illuminated they are transformed into floating architectures.