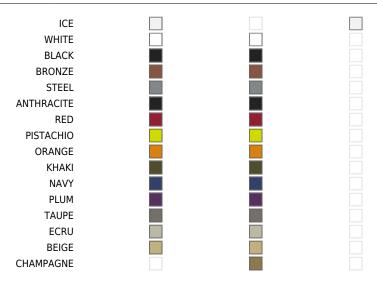

#### **Finishes**

#### **BASIC**

Ref 54184

Matt Polyethylene

# **LACQUERED**

Ref. 54184F

Lacquered Polyethylene

#### LIGHT

Ref. 54184W

White internally lit unit with LED technology. Available only in matte ice white finish.

#### **RGBW LED**

Ref 541841

Unit with internal lighting with RGBW LED technology and remote control unit for switching colors. Available only in matte ice white finish. Remote control included.

### **RGBW LED DMX**

Ref. 54184D

Unit with internal lighting with RGBW LED technology and remote control unit for switching colors. Also controlLED by DMX-1024 (wireless), enabling communication between one or more products simultaneously via the DMX transmitter (not included).

#### **RGBW LED BATTERY**

Ref. 54184Y

Unit with internal lighting with battery-powered RGBW LED technology. Includes charger and remote control for switching colors and charger. Available only in matte ice white finish.

COLOR BASIC LACQUERED / LUZ