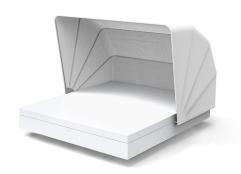

# VELA BASIC DAYBED 200x180x40 with folding sunroof

# By Ramon Esteve

This extensive outdoor furniture and plantpot collection aims to offer the comfort and the quality of interior furniture without losing it's original qualities. VELA is a modulate system with an elementary prismatic geometry that bases its singularity in the balance of its proportions. The elements can combine among themselves to integrate into any space. Their precise volumes create the illusion of hovering some centimetres off the floor, and when they are illuminated they are transformed into floating architectures.

#### **BASIC**

Ref 54184

Matt Polyethylene