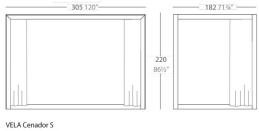

A PAVILION 305x182x215**

## **By Ramon Esteve**

This extensive outdoor furniture and plantpot collection aims to offer the comfort and the quality of interior furniture without losing it's original qualities. VELA is a modulate system with an elementary prismatic geometry that bases its singularity in the balance of its proportions. The elements can combine among themselves to integrate into any space. Their precise volumes create the illusion of hovering some centimetres off the floor, and when they are illuminated they are transformed into floating architectures.

View online: https://www.vondom.com/products/54130

### **Features**

#### **Description**

Canopy system made of thermo-lacquered aluminium profiles. Roller manufactures in plastic canvas (Sunvision).

### Weight

57.47 Kg



# **Finishes**

## **LACQUERED**

Lacquered aluminium profile.

| COLOR  | LACADO<br>PERGOLA |
|--------|-------------------|
| WHITE  |                   |
| SILVER |                   |