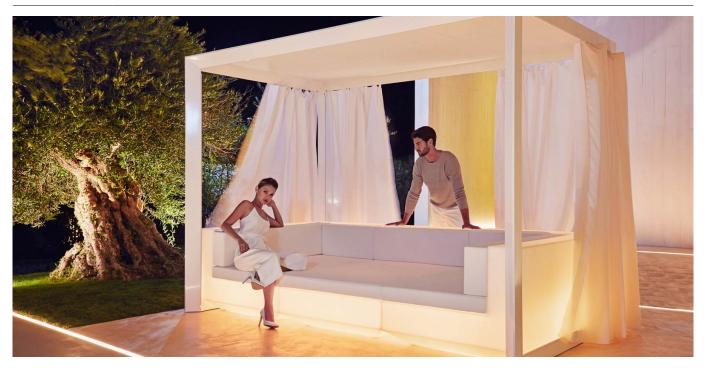

## **By Ramon Esteve**

This extensive outdoor furniture and plantpot collection aims to offer the comfort and the quality of interior furniture without losing it's original qualities. VELA is a modulate system with an elementary prismatic geometry that bases its singularity in the balance of its proportions. The elements can combine among themselves to integrate into any space. Their precise volumes create the illusion of hovering some centimetres off the floor, and when they are illuminated they are transformed into floating architectures.

#### **Description**

Canopy system made of thermo-lacquered aluminium profiles. Roller manufactures in plastic canvas (Sunvision).