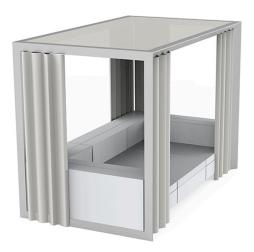

## **VELA PAVILION 305x182x215**

## **By Ramon Esteve**

This extensive outdoor furniture and plantpot collection aims to offer the comfort and the quality of interior furniture without losing it's original qualities. VELA is a modulate system with an elementary prismatic geometry that bases its singularity in the balance of its proportions. The elements can combine among themselves to integrate into any space. Their precise volumes create the illusion of hovering some centimetres off the floor, and when they are illuminated they are transformed into floating architectures.

#### **Description**

Canopy system made of thermo-lacquered aluminium profiles. Roller manufactures in plastic canvas (Sunvision).