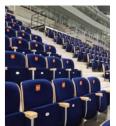

The wide comfortable seat, ergonomically contoured backrest and upholstered armrests ensure excellent comfort and highlight the unique character of every venue. Thanks to the use of high quality materials, the armchair makes VIP sectors even more prestigious.

## CHARACTERISTIC FEATURES AND AVAILABLE OPTIONS:

- The supporting structure is hidden in an aesthetically pleasing cover made of metal, thanks to which the chair fastening to the floor is not visible.
- The seat metal frame is embedded in polyurethane foam.
- The upholstery fabric used in this model is non-flammable and easy to maintain. The fabric is also weather-resistant and UVresistant, so it is perfect for outdoor facilities.
- o The armchair can be additionally equipped with an upholstered headrest.
- o Row numbering plates are made of aluminium and fixed with rivets.