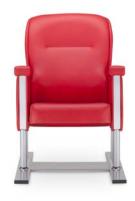

Its classic design makes Oscar VIP match the decor of every space. The most distinguishing characteristics of the armchair are its refined details, such as the horizontal stitching and the partially uncovered steel leg

The wide comfortable seat, ergonomically contoured backrest and upholstered armrests ensure excellent comfort and highlight the unique character of every venue. Thanks to the use of high quality materials, the armchair makes VIP sectors even more prestigious.

## CHARACTERISTIC FEATURES AND AVAILABLE OPTIONS:

- The supporting structure is hidden in an aesthetically pleasing cover made of metal, thanks to which the chair fastening to the floor is not visible.
- The seat metal frame is embedded in polyurethane foam.
- The upholstery fabric used in this model is non-flammable and easy to maintain. The fabric is also weather-resistant and UVresistant, so it is perfect for outdoor facilities.
- o The armchair can be additionally equipped with an upholstered headrest.
- o Row numbering plates are made of aluminium and fixed with rivets.