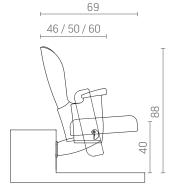

shape, the armchair designed by Charaziak Design Studio meets the requirements of many users. Thanks to its excellent acoustic properties, the armchair is the ideal choice not only for stadiums, but also other entertainment arenas.









Its classic design makes Oscar VIP match the decor of every space. The most distinguishing characteristics of the armchair are its refined details, such as the horizontal stitching and the partially uncovered steel leg

The wide comfortable seat, ergonomically contoured backrest and upholstered armrests ensure excellent comfort and highlight the unique character of every venue. Thanks to the use of high quality materials, the armchair makes VIP sectors even more prestigious.









Comfort / Mid / Slim



Oscar VIP Levi



Comfort / Mid / Slim









## CHARACTERISTIC FEATURES AND AVAILABLE OPTIONS:

- The supporting structure is hidden in an aesthetically pleasing cover made of metal, thanks to which the chair fastening to the floor is not visible.
- The seat metal frame is embedded in polyurethane foam.
- The upholstery fabric used in this model is non-flammable and easy to maintain. The fabric is also weather-resistant and UVresistant, so it is perfect for outdoor facilities.
- o The armchair can be additionally equipped with an upholstered headrest.
- o Row numbering plates are made of aluminium and fixed with rivets.

- The armchair can be fixed to low or high steps.
- The chair is also available as a Levi option. It is fixed to a step riser, which facilitates the process of keeping a facility neat and tidy.

## CERTIFIED PRODUC