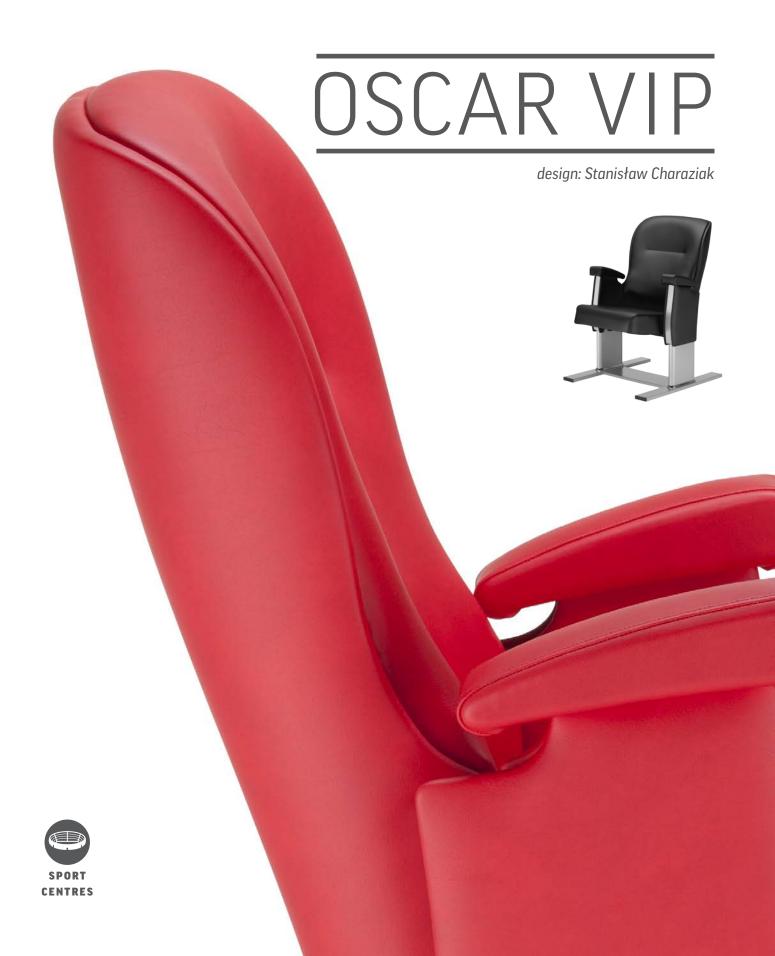

With its simple and harmonious shape, the armchair designed by Charaziak Design Studio meets the requirements of many users. Thanks to its excellent acoustic properties, the armchair is the ideal choice not only for stadiums, but also other entertainment arenas.

Its classic design makes Oscar VIP match the decor of every space. The most distinguishing characteristics of the armchair are its refined details, such as the horizontal stitching and the partially uncovered steel leg

The wide comfortable seat, ergonomically contoured backrest and upholstered armrests ensure excellent comfort and highlight the unique character of every venue. Thanks to the use of high quality materials, the armchair makes VIP sectors even more prestigious.