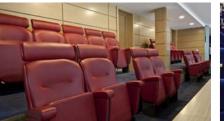

Its classic design makes Oscar VIP match the decor of every space. The most distinguishing characteristics of the armchair are its refined details, such as the horizontal stitching and the partially uncovered steel leg

The wide comfortable seat, ergonomically contoured backrest and upholstered armrests ensure excellent comfort and highlight the unique character of every venue. Thanks to the use of high quality materials, the armchair makes VIP sectors even more prestigious.