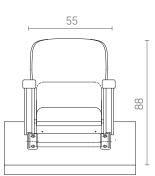

s shape, the armchair designed by Charaziak Design Studio meets the requirements of many users. Thanks to its excellent acoustic properties, the armchair is the ideal choice not only for stadiums, but also other entertainment arenas.









Its classic design makes Oscar VIP match the decor of every space. The most distinguishing characteristics of the armchair are its refined details, such as the horizontal stitching and the partially uncovered steel leg

The wide comfortable seat, ergonomically contoured backrest and upholstered armrests ensure excellent comfort and highlight the unique character of every venue. Thanks to the use of high quality materials, the armchair makes VIP sectors even more prestigious.









Comfort / Mid / Slim



Oscar VIP Levi



Comfort / Mid / Slim









## CHARACTERISTIC FEATURES AND AVAILABLE OPTIONS:

- The supporting structure is hidden in an aesthetically pleasing cover made of metal, thanks to which the chair fastening to the floor is not visible.
- The seat metal frame is embedded in polyurethane foam.
- The upholstery fabric used in this model is non-flammable and easy to maintain. The fabric is also weather-resistant and UVresistant, so it is perfect for outdoor facilities.
- o The armchair can be additionally equipped with an upholstered headrest.
- o Row numbering plates are made of aluminium and fixed with rivets.

- The armchair can be fixed to low or high steps.
- The chair is also available as a Levi option. It is fixed to a step riser, which facilitates the process of keeping a facility neat and tidy.

## CERTIFIED PROD