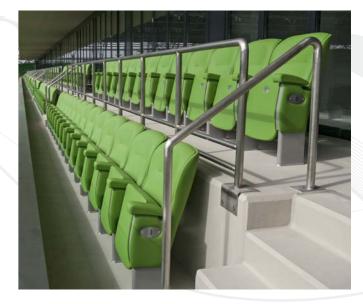

- The armchair can be fixed to low or high steps.
- The chair is also available as a Levi option. It is fixed to a step riser, which facilitates the process of keeping a facility neat and tidy.

## **ASSEMBLY OPTIONS:**

Floor type:

Flat

Stairs

Armchair arrangement:

In a straight line

In a curve

Assembly types:

to the floor

to the step riser

© Copyright Nowy Styl Group Nowy Styl Group reserves the right to change the constructional features, upholsteries and prices of products.

www.ForumSeating.com www.NowyStylGroup.com