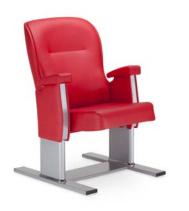

With its simple and harmonious shape, the armchair designed by Charaziak Design Studio meets the requirements of many users. Thanks to its excellent acoustic properties, the armchair is the ideal choice not only for stadiums, but also other entertainment arenas.

Its classic design makes Oscar VIP match the decor of every space. The most distinguishing characteristics of the armchair are its refined details, such as the horizontal stitching and the partially uncovered steel leg

The wide comfortable seat, ergonomically contoured backrest and upholstered armrests ensure excellent comfort and highlight the unique character of every venue. Thanks to the use of high quality materials, the armchair makes VIP sectors even more prestigious.