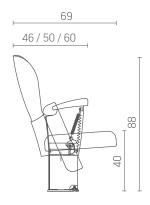

ous shape, the armchair designed by Charaziak Design Studio meets the requirements of many users. Thanks to its excellent acoustic properties, the armchair is the ideal choice not only for stadiums, but also other entertainment arenas.









Its classic design makes Oscar VIP match the decor of every space. The most distinguishing characteristics of the armchair are its refined details, such as the horizontal stitching and the partially uncovered steel leg

The wide comfortable seat, ergonomically contoured backrest and upholstered armrests ensure excellent comfort and highlight the unique character of every venue. Thanks to the use of high quality materials, the armchair makes VIP sectors even more prestigious.









Comfort / Mid / Slim



Oscar VIP Levi



Comfort / Mid / Slim









## CHARACTERISTIC FEATURES AND AVAILABLE OPTIONS:

- The supporting structure is hidden in an aesthetically pleasing cover made of metal, thanks to which the chair fastening to the floor is not visible.
- The seat metal frame is embedded in polyurethane foam.
- The upholstery fabric used in this model is non-flammable and easy to maintain. The fabric is also weather-resistant and UVresistant, so it is perfect for outdoor facilities.
- o The armchair can be additionally equipped with an upholstered headrest.
- o Row numbering plates are made of aluminium and fixed with rivets.

- The armchair can be fixed to low or high steps.
- The chair is also available as a Levi option. It is fixed to a step riser, which facilitates the process of keeping a facility neat and tidy.

## CERTIFIED PR