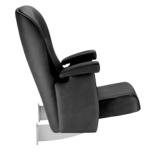

The wide comfortable seat, ergonomically contoured backrest and upholstered armrests ensure excellent comfort and highlight the unique character of every venue. Thanks to the use of high quality materials, the armchair makes VIP sectors even more prestigious.

## CHARACTERISTIC FEATURES AND AVAILABLE OPTIONS:

- The supporting structure is hidden in an aesthetically pleasing cover made of metal, thanks to which the chair fastening to the floor is not visible.
- The seat metal frame is embedded in polyurethane foam.
- The upholstery fabric used in this model is non-flammable and easy to maintain. The fabric is also weather-resistant and UVresistant, so it is perfect for outdoor facilities.
- o The armchair can be additionally equipped with an upholstered headrest.
- o Row numbering plates are made of aluminium and fixed with rivets.