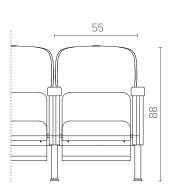

nious shape, the armchair designed by Charaziak Design Studio meets the requirements of many users. Thanks to its excellent acoustic properties, the armchair is the ideal choice not only for stadiums, but also other entertainment arenas.









Its classic design makes Oscar VIP match the decor of every space. The most distinguishing characteristics of the armchair are its refined details, such as the horizontal stitching and the partially uncovered steel leg

The wide comfortable seat, ergonomically contoured backrest and upholstered armrests ensure excellent comfort and highlight the unique character of every venue. Thanks to the use of high quality materials, the armchair makes VIP sectors even more prestigious.









Comfort / Mid / Slim



Oscar VIP Levi



Comfort / Mid / Slim









## CHARACTERISTIC FEATURES AND AVAILABLE OPTIONS:

- The supporting structure is hidden in an aesthetically pleasing cover made of metal, thanks to which the chair fastening to the floor is not visible.
- The seat metal frame is embedded in polyurethane foam.
- The upholstery fabric used in this model is non-flammable and easy to maintain. The fabric is also weather-resistant and UVresistant, so it is perfect for outdoor facilities.
- o The armchair can be additionally equipped with an upholstered headrest.
- o Row numbering plates are made of aluminium and fixed with rivets.

- The armchair can be fixed to low or high steps.
- The chair is also available as a Levi option. It is fixed to a step riser, which facilitates the process of keeping a facility neat and tidy.

## CERTIFIED