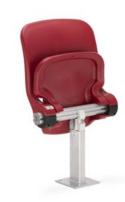

DIMENSIONS\*:
Abacus Bronze / Silver Type B

Abacus Bronze / Silver Type C

This model has been designed to meet the needs of the most demanding users. The seat and the backrest have special covers made of weather-resistant leatherette and filled with a thick foam layer. This solution increases the user's comfort and has a positive influence on the aesthetics of the space.

Abacus Gold is a highly durable and top quality chair. It can be equipped with a two-stage ventilation system, which channels air through the perforated upholstery. Thanks to this solution, it is possible to use the chair comfortably, even on hot days.