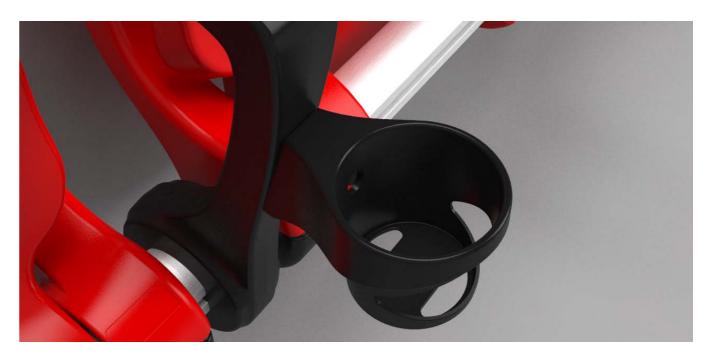

#### CHARACTERISTIC FEATURES AND AVAILABLE OPTIONS:

- The chairs are mounted on a beam fixed to a floor or a step riser. They can be assembled in a curve with a radius of 15 m.
- The products from this line can be equipped with a seat heating system.
- Armrests made of polyamide with fibreglass are additional options.
- o The chairs can be equipped with a cup holder fixed to the armrest.
- Plates with seat numbers are weather-resistant and fixed permanently to the chair.
- There is a possibility of fixing desktops for press to the chairs. They are made of HPL a material characterised by excellent durability parameters
- We also offer additional stadium equipment: railings, desktops for press, VIP armchairs, and armchairs fixed to players' benches.