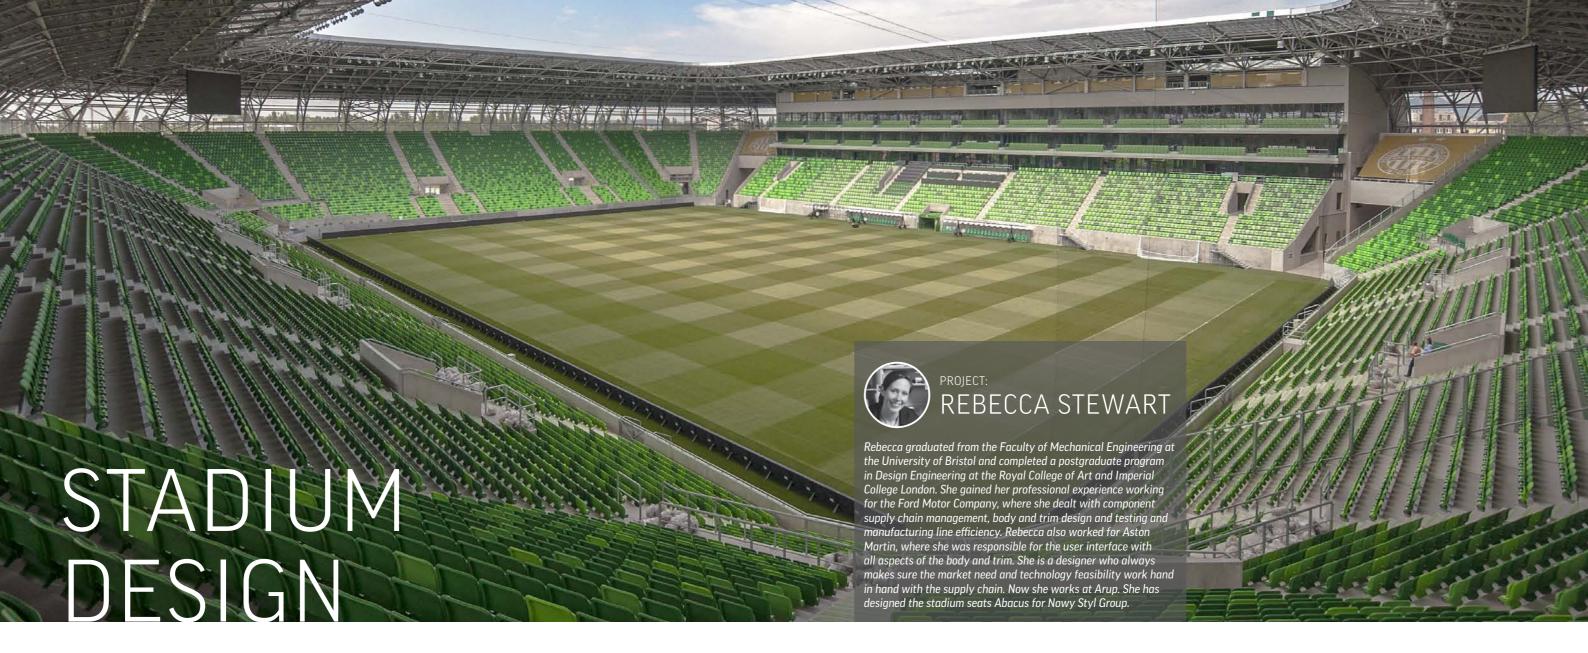

Simple, modern design and exceptional ergonomic properties are the key advantages of the Abacus chair. This model, designed by Rebecca Stewart in the internationally recognised architectural studio Arup, is one of the most compact models in the Forum Seating's offer. It has been awarded a very prestigious prize: the FX Award that is given for international design excellence.