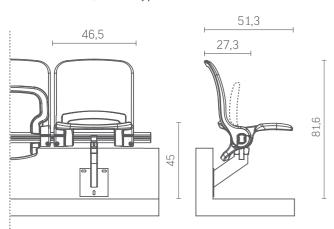

DIMENSIONS\*:
Abacus Bronze / Silver Type B

Abacus Bronze / Silver Type C

This model has been designed to meet the needs of the most demanding users. The seat and the backrest have special covers made of weather-resistant leatherette and filled with a thick foam layer. This solution increases the user's comfort and has a positive influence on the aesthetics of the space.

<sup>\*</sup> All dimensions are in centimetres.

<sup>\*</sup> All dimensions are in centimetres.