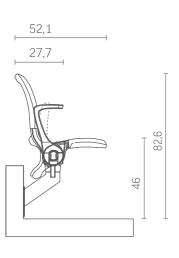

#### DIMENSIONS\*:

Abacus Gold Type B

<sup>\*</sup> All dimensions are in centimetres.

<sup>\*</sup> All dimensions are in centimetres.