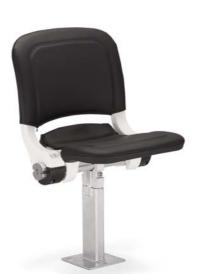

Abacus Gold is a highly durable and top quality chair. It can be equipped with a two-stage ventilation system, which channels air through the perforated upholstery. Thanks to this solution, it is possible to use the chair comfortably, even on hot days.