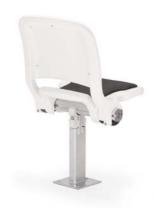

Abacus Gold is a highly durable and top quality chair. It can be equipped with a two-stage ventilation system, which channels air through the perforated upholstery. Thanks to this solution, it is possible to use the chair comfortably, even on hot days.

#### DIMENSIONS\*:

Abacus Gold Type B