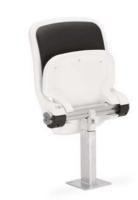

ABACUS SILVER

The Abacus Silver chair has all the advantages of the basic model. Additionally, to increase the user's comfort, both the backrest and seat have been equipped with upholstered pads filled with foam.