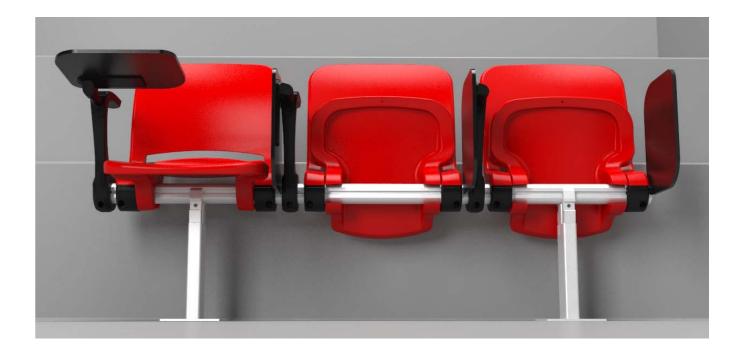

Simple, modern design and exceptional ergonomic properties are the key advantages of the Abacus chair. This model, designed by Rebecca Stewart in the internationally recognised architectural studio Arup, is one of the most compact models in the Forum Seating's offer. It has been awarded a very prestigious prize: the FX Award that is given for international design excellence.

#### CHARACTERISTIC FEATURES AND AVAILABLE OPTIONS:

- The chairs are mounted on a beam fixed to a floor or a step riser. They can be assembled in a curve with a radius of 15 m.
- The products from this line can be equipped with a seat heating system.
- Armrests made of polyamide with fibreglass are additional options.
- o The chairs can be equipped with a cup holder fixed to the armrest.
- Plates with seat numbers are weather-resistant and fixed permanently to the chair.
- There is a possibility of fixing desktops for press to the chairs. They are made of HPL a material characterised by excellent durability parameters
- We also offer additional stadium equipment: railings, desktops for press, VIP armchairs, and armchairs fixed to players' benches.