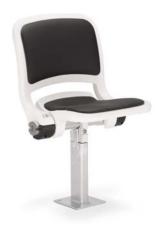

DIMENSIONS\*:
Abacus Bronze / Silver Type B

Abacus Bronze / Silver Type C

This model has been designed to meet the needs of the most demanding users. The seat and the backrest have special covers made of weather-resistant leatherette and filled with a thick foam layer. This solution increases the user's comfort and has a positive influence on the aesthetics of the space.