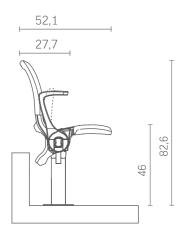

#### DIMENSIONS\*:

Abacus Gold Type B

<sup>\*</sup> All dimensions are in centimetres.

<sup>\*</sup> All dimensions are in centimetres.