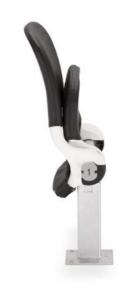

Abacus Gold is a highly durable and top quality chair. It can be equipped with a two-stage ventilation system, which channels air through the perforated upholstery. Thanks to this solution, it is possible to use the chair comfortably, even on hot days.