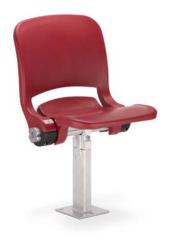

# ABACUS BRONZE

The seat and backrest are made of through-dyed polypropylene, thanks to which the colours are more intensive and do not fade in different weather conditions. This applies to the whole range of available colours and has been confirmed by tests. The chairs are durable and can be used for many years.

ABACUS SILVER

The Abacus Silver chair has all the advantages of the basic model. Additionally, to increase the user's comfort, both the backrest and seat have been equipped with upholstered pads filled with foam.