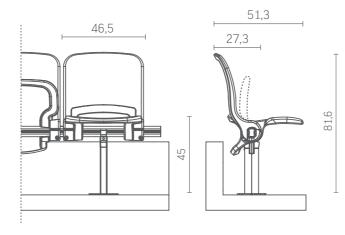

#### DIMENSIONS\*:

Abacus Gold Type B

<sup>\*</sup> All dimensions are in centimetres.

<sup>\*</sup> All dimensions are in centimetres.