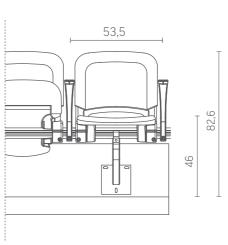

DIMENSIONS\*:
Abacus Bronze / Silver Type B

Abacus Bronze / Silver Type C

This model has been designed to meet the needs of the most demanding users. The seat and the backrest have special covers made of weather-resistant leatherette and filled with a thick foam layer. This solution increases the user's comfort and has a positive influence on the aesthetics of the space.

<sup>\*</sup> All dimensions are in centimetres.

<sup>\*</sup> All dimensions are in centimetres.