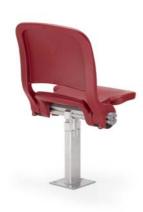

# ABACUS BRONZE

The seat and backrest are made of through-dyed polypropylene, thanks to which the colours are more intensive and do not fade in different weather conditions. This applies to the whole range of available colours and has been confirmed by tests. The chairs are durable and can be used for many years.