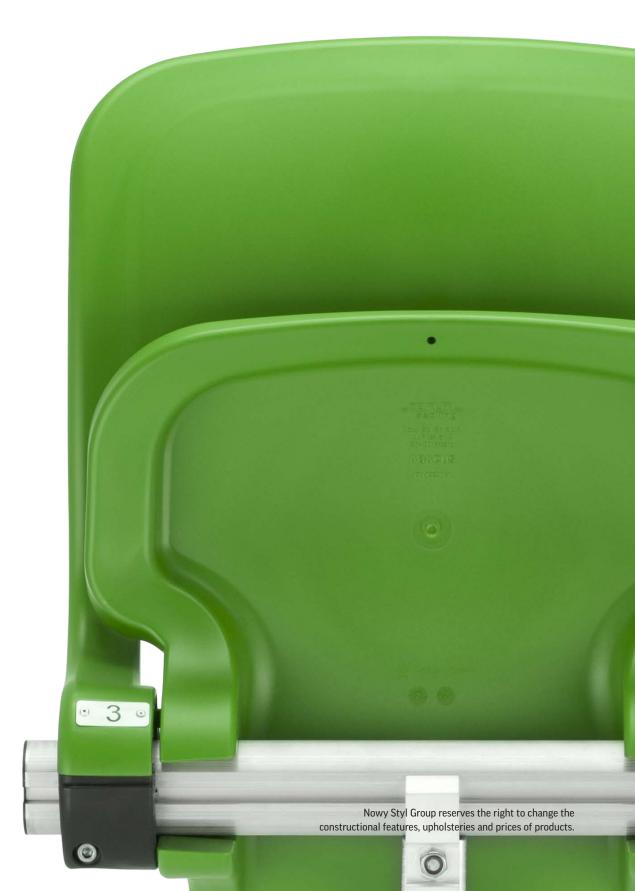

#### CHARACTERISTIC FEATURES AND AVAILABLE OPTIONS:

- The chairs are mounted on a beam fixed to a floor or a step riser. They can be assembled in a curve with a radius of 15 m.
- The products from this line can be equipped with a seat heating system.
- Armrests made of polyamide with fibreglass are additional options.
- o The chairs can be equipped with a cup holder fixed to the armrest.
- Plates with seat numbers are weather-resistant and fixed permanently to the chair.
- There is a possibility of fixing desktops for press to the chairs. They are made of HPL a material characterised by excellent durability parameters
- We also offer additional stadium equipment: railings, desktops for press, VIP armchairs, and armchairs fixed to players' benches.