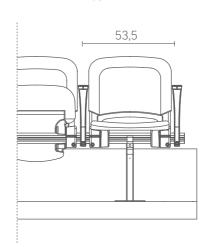

DIMENSIONS\*:
Abacus Bronze / Silver Type B

Abacus Bronze / Silver Type C

This model has been designed to meet the needs of the most demanding users. The seat and the backrest have special covers made of weather-resistant leatherette and filled with a thick foam layer. This solution increases the user's comfort and has a positive influence on the aesthetics of the space.

<sup>\*</sup> All dimensions are in centimetres.

<sup>\*</sup> All dimensions are in centimetres.