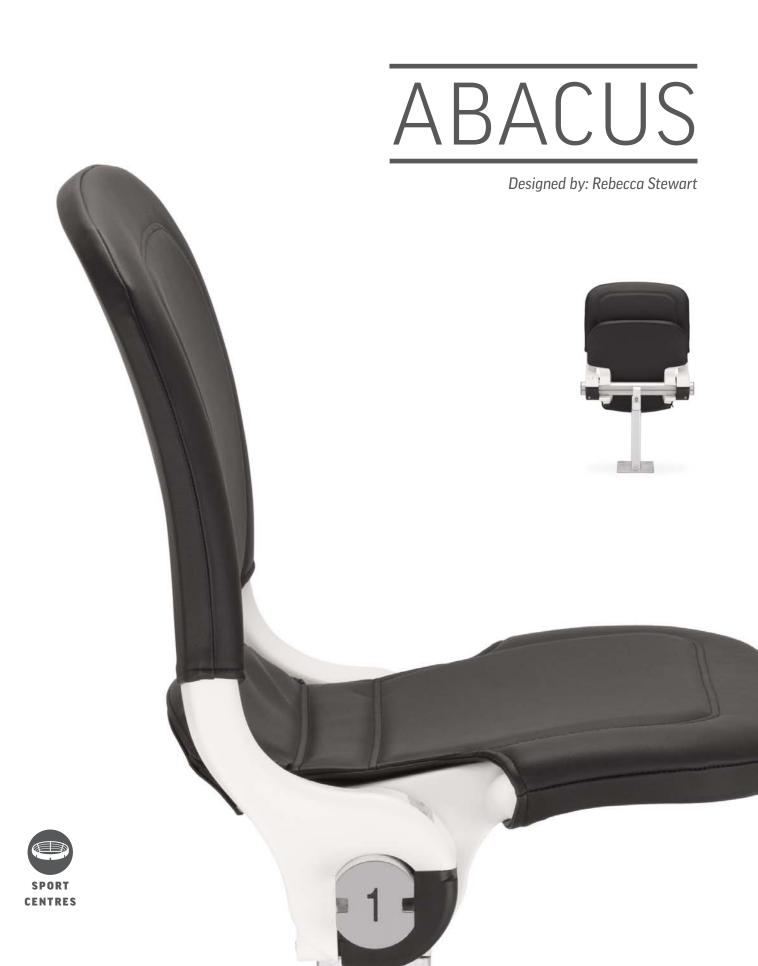

Simple, modern design and exceptional ergonomic properties are the key advantages of the Abacus chair. This model, designed by Rebecca Stewart in the internationally recognised architectural studio Arup, is one of the most compact models in the Forum Seating's offer. It has been awarded a very prestigious prize: the FX Award that is given for international design excellence.

DIMENSIONS\*:
Abacus Bronze / Silver Type B

Abacus Bronze / Silver Type C

This model has been designed to meet the needs of the most demanding users. The seat and the backrest have special covers made of weather-resistant leatherette and filled with a thick foam layer. This solution increases the user's comfort and has a positive influence on the aesthetics of the space.