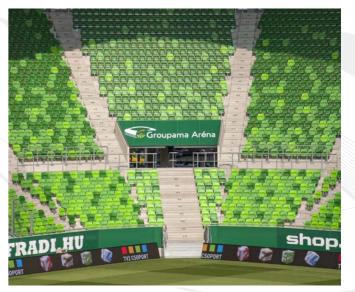

The Abacus line is resistant to different mechanical damages, as confirmed by durability tests. The chair is available in a few versions, thanks to which it is possible to arrange not only stadium tribunes, but also VIP sections and press seats.