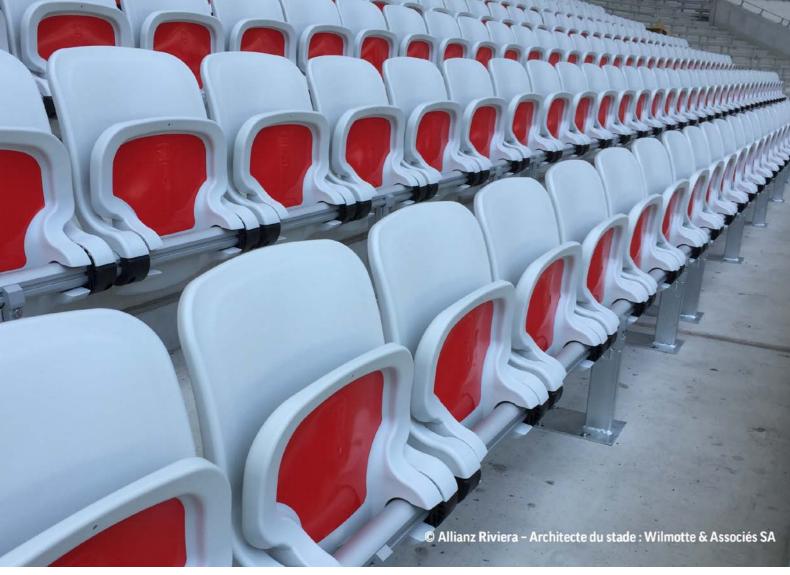

Simple, modern design and exceptional ergonomic properties are the key advantages of the Abacus chair. This model, designed by Rebecca Stewart in the internationally recognised architectural studio Arup, is one of the most compact models in the Forum Seating's offer. It has been awarded a very prestigious prize: the FX Award that is given for international design excellence.

The Abacus chairs are made of through-dyed polypropylene to guarantee uniformity of colour throughout the entire product. The lack of metal elements makes the Abacus chairs perfect products that can be successfully used in all weather conditions. Thanks to a gravitational mechanism, the seat can be automatically folded and the distance between rows is wide enough. The folded chair occupies a small place.

The Abacus line is resistant to different mechanical damages, as confirmed by durability tests. The chair is available in a few versions, thanks to which it is possible to arrange not only stadium tribunes, but also VIP sections and press seats.