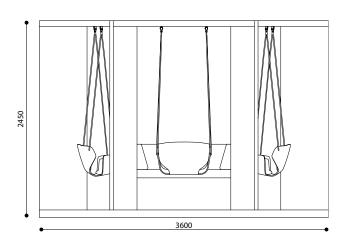

#### BENCH

Two-person bench based on a box construction covered with foam and upholstered with fabric. Possibility of upholstery with two colors of the same fabric.

**BLOCKADE** Nylon belt limiting tilt of the seat.

SUSPENDED SEAT Seat made with plywood, colored according to the Bejot sampler. Overlay on the seat and the backrest made with foam, upholstered with fabric or leather. Maximum load of one seat: 150kg.