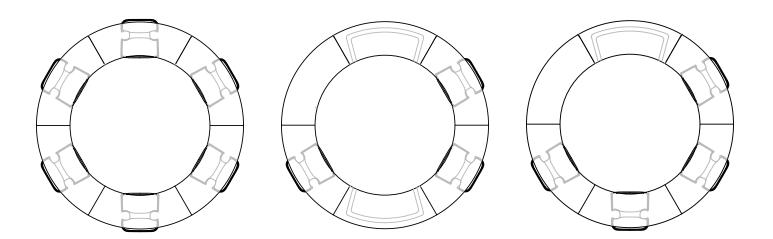

## Configure your own set - choose the quantity of seats and benches.

Configuration examples: