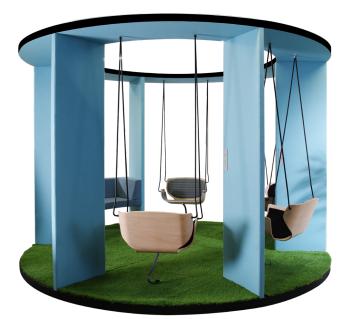

### SOCIAL SWING FURTNITURE SET WITH SUSPENED SEATS

## Configure your own set - choose the quantity of seats and benches.

Configuration examples: