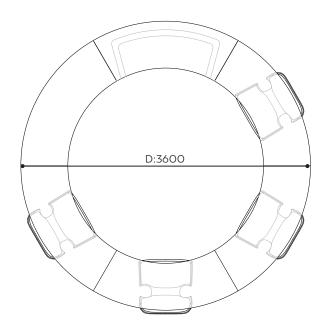

## Configure your own set - choose the quantity of seats and benches.

Configuration examples: