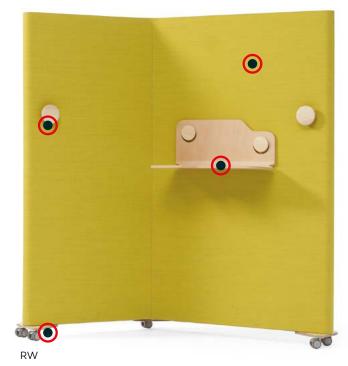

#### RW

**DESK / SHELF** Shelf made from plywood (acc. to the Bejot sampler)

**LEGS/ CASTORS** Double universal wheels, Ø 37, placed on a solid wood base (ash tree) according to the Bejot sampler

RW

#### CASTORS

RW - Double universal wheels, Ø 37, placed on a solid wood base (ash tree) according to the Bejot sampler.

PS - Shelf made from plywood (according to the Bejot sampler)

#### HANDLES

US -Solid wood handles (ash tree) (according to the Bejot sampler)