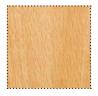

## PLYWOOD COLOURS:

D-1 beech

birch

D-13 dark walnut

J1 – semi-matt varnish

J2 – slightly whitened varnish