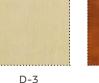

## PLYWOOD COLOURS:

D-1 beech

birch

D-13 dark walnut

J1 – semi-matt varnish

J2 – slightly whitened varnish