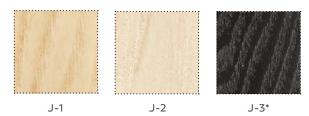

## WOOD COLOURS

## PLYWOOD COLOURS:

D-1 beech

birch

D-13 dark walnut

J1 – semi-matt varnish

J2 – slightly whitened varnish