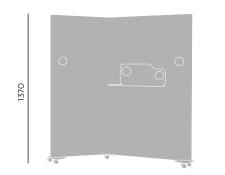

#### WALLS

Plywood and MDF walls filled with acoustic non-woven cloth and upholstered with fabric. \* Another fabric colour in the upper roll wall edge may be chosen.

HANDLES Solid wood handles (ash tree) (acc. to the Bejot sampler)

**DESK / SHELF** Shelf made from plywood (acc. to the Bejot sampler)

**LEGS/ CASTORS** Double universal wheels, Ø 37, placed on a solid wood base (ash tree) according to the Bejot sampler

RW