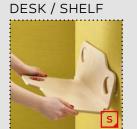

**DESK / SHELF** Shelf made from plywood (acc. to the Bejot sampler)

**LEGS/ CASTORS** Double universal wheels, Ø 37, placed on a solid wood base (ash tree) according to the Bejot sampler

RW