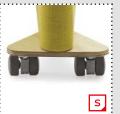

**DESK / SHELF** Shelf made from plywood (acc. to the Bejot sampler)

**LEGS/ CASTORS** Double universal wheels, Ø 37, placed on a solid wood base (ash tree) according to the Bejot sampler

RW

#### CASTORS

RW - Double universal wheels, Ø 37, placed on a solid wood base (ash tree) according to the Bejot sampler.

PS - Shelf made from plywood (according to the Bejot sampler)