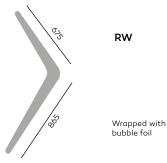

#### RW

#### WALLS

Plywood and MDF walls filled with acoustic non-woven cloth and upholstered with fabric. \* Another fabric colour in the upper roll wall edge may be chosen.

HANDLES Solid wood handles (ash tree) (acc. to the Bejot sampler)

**DESK / SHELF** Shelf made from plywood (acc. to the Bejot sampler)

**LEGS/ CASTORS** Double universal wheels, Ø 37, placed on a solid wood base (ash tree) according to the Bejot sampler

RW