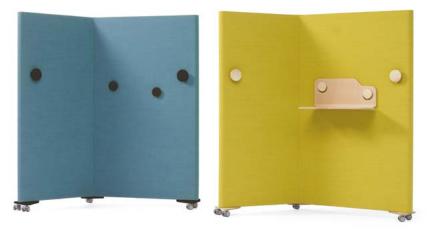

#### WALLS

Plywood and MDF walls filled with acoustic non-woven cloth and upholstered with fabric. \* Another fabric colour in the upper roll wall edge may be chosen.

HANDLES Solid wood handles (ash tree) (acc. to the Bejot sampler)

**DESK / SHELF** Shelf made from plywood (acc. to the Bejot sampler)

**LEGS/ CASTORS** Double universal wheels, Ø 37, placed on a solid wood base (ash tree) according to the Bejot sampler

RW