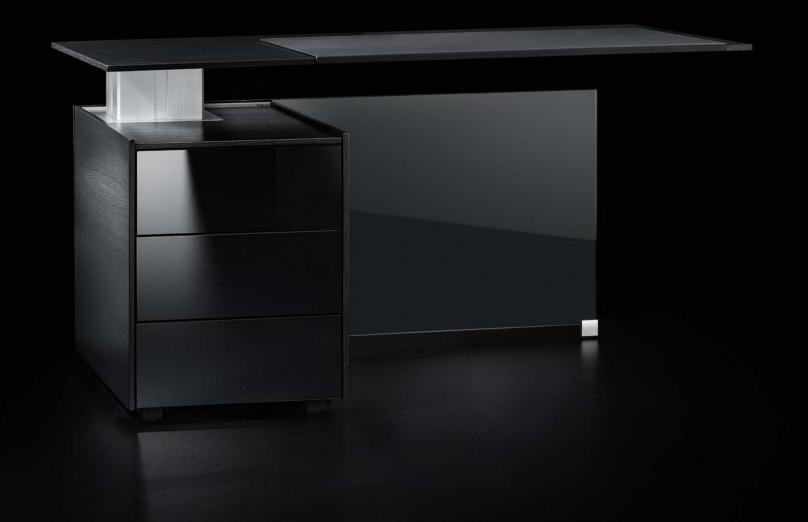

## The Range

### Aluminium Black

#### Aluminium Nature

Height adjustable Free Desk

Credenza

The bold design, superior craftmanship and an attention to the minutest of details combine to create the best for business and government leaders: AL Selection.