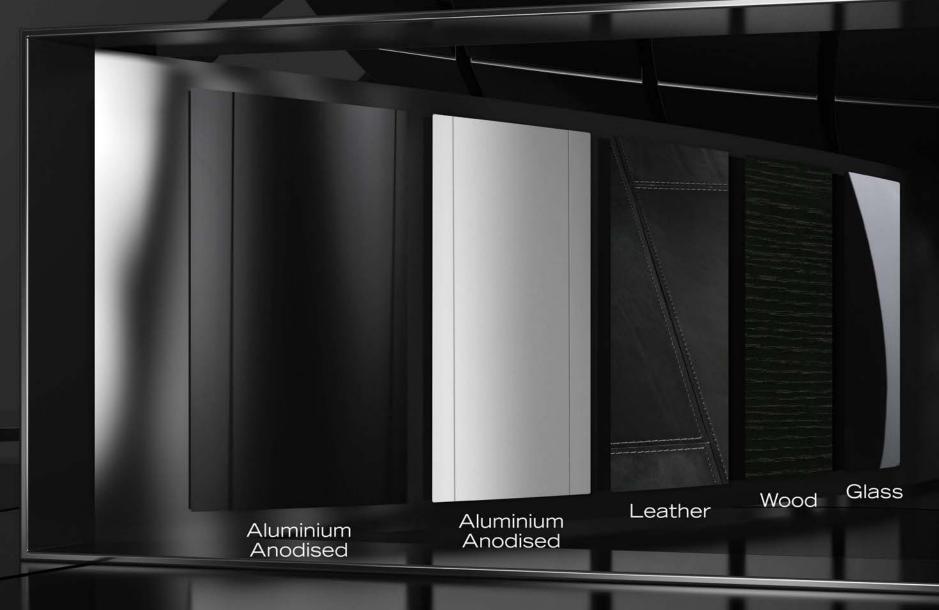

## 

# 

Leaders make important, far-reaching decisions. They need an environment that reflects their executive position. An office that stands for the essential and communicates a clear message. AL Selection was designed by Bene for exactly this purpose: pure leadership, expressed in every detail and feature.

## The Feeling



## ELEGANT,

## ELEGANT, STRIKING

### ELEGANT, STRIKING & RARE



## STRONG,

## STRONG, DRAMATIC

## STRONG, DRAMATIC & PERFECT

#### The Absolute Essential

#### The Absolute Essential



#### Strictly Personal

#### Master Craftsmenship

#### Superior Elegance



#### Discreet finishing Touches



## The Materials













#### Unparalleled Attention to Detail

#### Unparalleled Attention to Detail

#### Unparalleled Attention to Detail

## The Settings



## Understated Elegance



## Understated Power



## The Functions





... Sesame!



#### **Remote-controlled** Privacy









## An Eye for Refinement

## Slim Elegance, turned on

K

## The Range

### Aluminium Black



#### Aluminium Nature







Height adjustable Free Desk



Credenza

The bold design, superior craftmanship and an attention to the minutest of details combine to create the best for business and government leaders: AL Selection.

# SELECTION

## 

### Design: Kai Stania