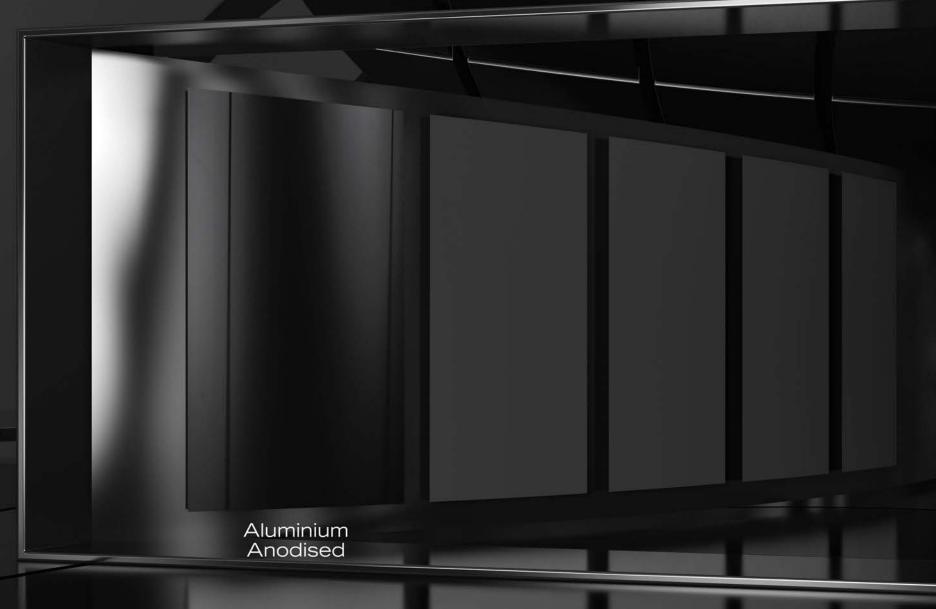

## 

# 

Leaders make important, far-reaching decisions. They need an environment that reflects their executive position. An office that stands for the essential and communicates a clear message. AL Selection was designed by Bene for exactly this purpose: pure leadership, expressed in every detail and feature.

## The Feeling



## ELEGANT,

## ELEGANT, STRIKING

### ELEGANT, STRIKING & RARE



## STRONG,

## STRONG, DRAMATIC

## STRONG, DRAMATIC & PERFECT

#### The Absolute Essential

#### The Absolute Essential



#### Strictly Personal

#### Master Craftsmenship

#### Superior Elegance



#### Discreet finishing Touches



## The Materials













#### Unparalleled Attention to Detail

#### Unparalleled Attention to Detail

#### Unparalleled Attention to Detail

## The Settings



## Understated Elegance



## Understated Power



## The Functions





... Sesame!



#### **Remote-controlled** Privacy









## An Eye for Refinement

## Slim Elegance, turned on

K

## The Range

### Aluminium Black



#### Aluminium Nature







Height adjustable Free Desk



Credenza

The bold design, superior craftmanship and an attention to the minutest of details combine to create the best for business and government leaders: AL Selection.

# SELECTION

## 

### Design: Kai Stania