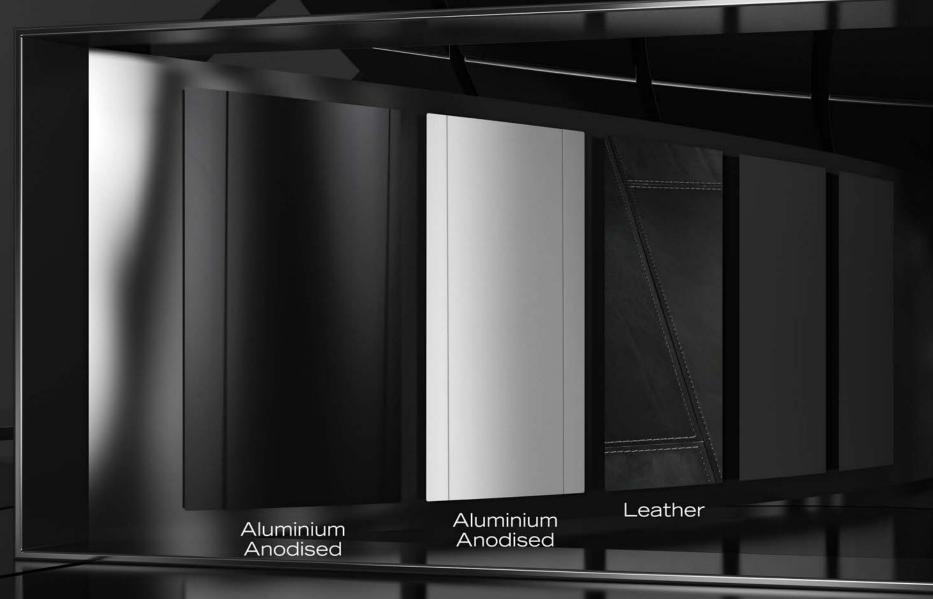

## 

# 

Leaders make important, far-reaching decisions. They need an environment that reflects their executive position. An office that stands for the essential and communicates a clear message. AL Selection was designed by Bene for exactly this purpose: pure leadership, expressed in every detail and feature.

## The Feeling



## ELEGANT,

## ELEGANT, STRIKING

### ELEGANT, STRIKING & RARE



## STRONG,

## STRONG, DRAMATIC

## STRONG, DRAMATIC & PERFECT

#### The Absolute Essential

#### The Absolute Essential



#### Strictly Personal

#### Master Craftsmenship

#### Superior Elegance



#### Discreet finishing Touches



## The Materials













#### Unparalleled Attention to Detail

#### Unparalleled Attention to Detail

#### Unparalleled Attention to Detail

## The Settings



## Understated Elegance



## Understated Power



## The Functions





... Sesame!



#### **Remote-controlled** Privacy









## An Eye for Refinement

## Slim Elegance, turned on

K

## The Range

### Aluminium Black



#### Aluminium Nature







Height adjustable Free Desk



Credenza

The bold design, superior craftmanship and an attention to the minutest of details combine to create the best for business and government leaders: AL Selection.

# SELECTION

## 

### Design: Kai Stania