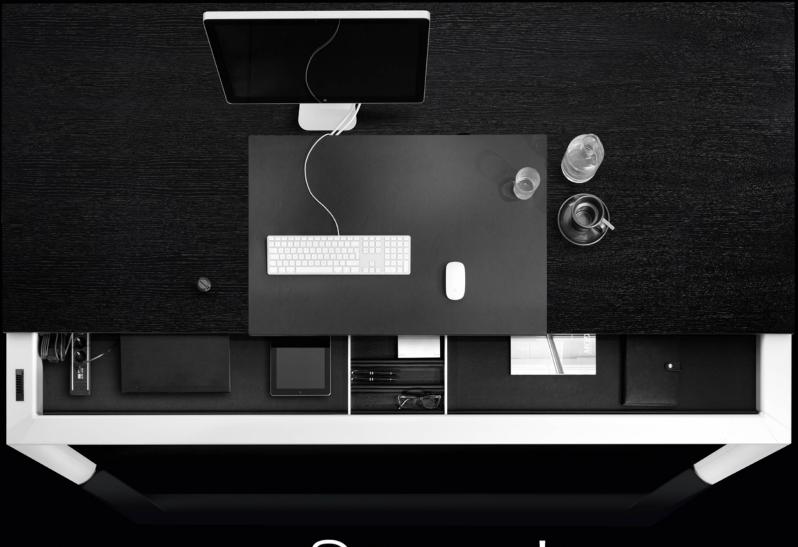

nvironment that reflects their executive position. An office that stands for the essential and communicates a clear message. AL Selection was designed by Bene for exactly this purpose: pure leadership, expressed in every detail and feature.

## The Feeling



## ELEGANT,

## ELEGANT, STRIKING

### ELEGANT, STRIKING & RARE



## STRONG,

## STRONG, DRAMATIC

## STRONG, DRAMATIC & PERFECT

#### The Absolute Essential

#### The Absolute Essential



#### Strictly Personal

#### Master Craftsmenship

#### Superior Elegance



#### Discreet finishing Touches



## The Materials













#### Unparalleled Attention to Detail

#### Unparalleled Attention to Detail

#### Unparalleled Attention to Detail

## The Settings



## Understated Elegance



## Understated Power



## The Functions





... Sesame!



#### **Remote-controlled** Privacy









## An Eye for Refinement

## Slim Elegance, turned on

K

## The Range

### Aluminium Black



#### Aluminium Nature







Height adjustable Free Desk



Credenza

The bold design, superior craftmanship and an attention to the minutest of details combine to create the best for business and government leaders: AL Selection.

# SELECTION

## 

### Design: Kai Stania