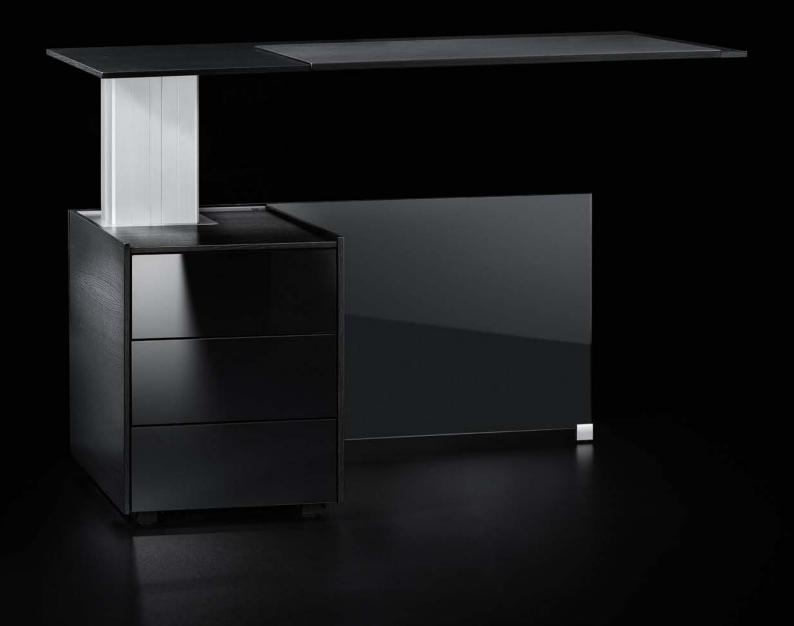

## The Range

### Aluminium Black

#### Aluminium Nature

Height adjustable Free Desk

Credenza

The bold design, superior craftmanship and an attention to the minutest of details combine to create the best for business and government leaders: AL Selection.