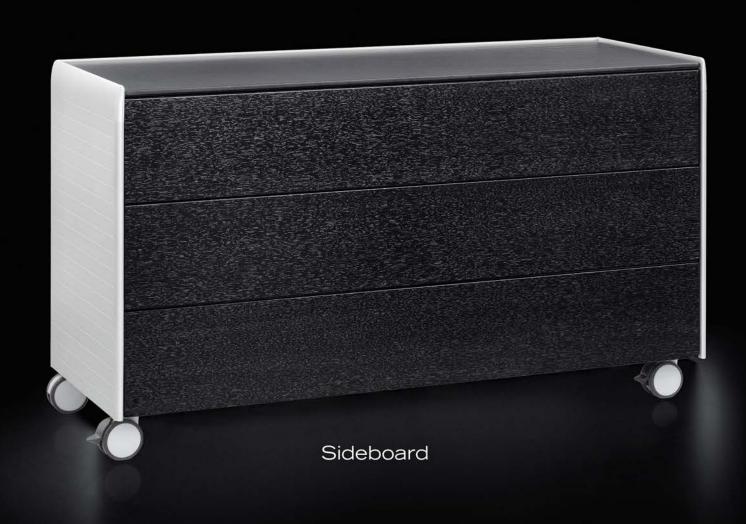

#### Aluminium Nature

Height adjustable Free Desk

Credenza

The bold design, superior craftmanship and an attention to the minutest of details combine to create the best for business and government leaders: AL Selection.