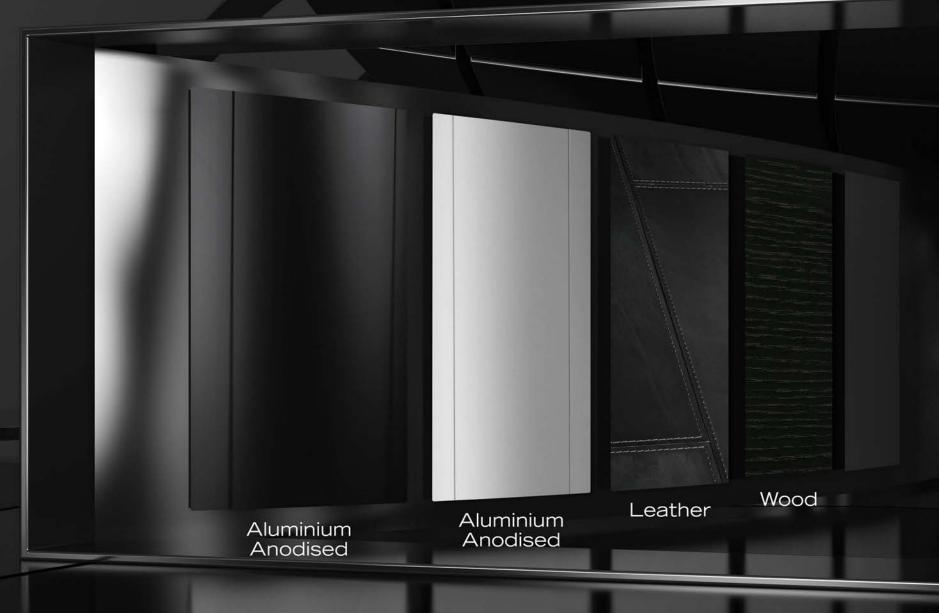

## 

# 

Leaders make important, far-reaching decisions. They need an environment that reflects their executive position. An office that stands for the essential and communicates a clear message. AL Selection was designed by Bene for exactly this purpose: pure leadership, expressed in every detail and feature.

## The Feeling



## ELEGANT,

## ELEGANT, STRIKING

### ELEGANT, STRIKING & RARE



## STRONG,

## STRONG, DRAMATIC

## STRONG, DRAMATIC & PERFECT

#### The Absolute Essential

#### The Absolute Essential



#### Strictly Personal

#### Master Craftsmenship

#### Superior Elegance



#### Discreet finishing Touches



## The Materials













#### Unparalleled Attention to Detail

#### Unparalleled Attention to Detail

#### Unparalleled Attention to Detail

## The Settings



## Understated Elegance



## Understated Power



## The Functions





... Sesame!



#### **Remote-controlled** Privacy









## An Eye for Refinement

## Slim Elegance, turned on

K

## The Range

### Aluminium Black



#### Aluminium Nature







Height adjustable Free Desk



Credenza

The bold design, superior craftmanship and an attention to the minutest of details combine to create the best for business and government leaders: AL Selection.

# SELECTION

## 

### Design: Kai Stania