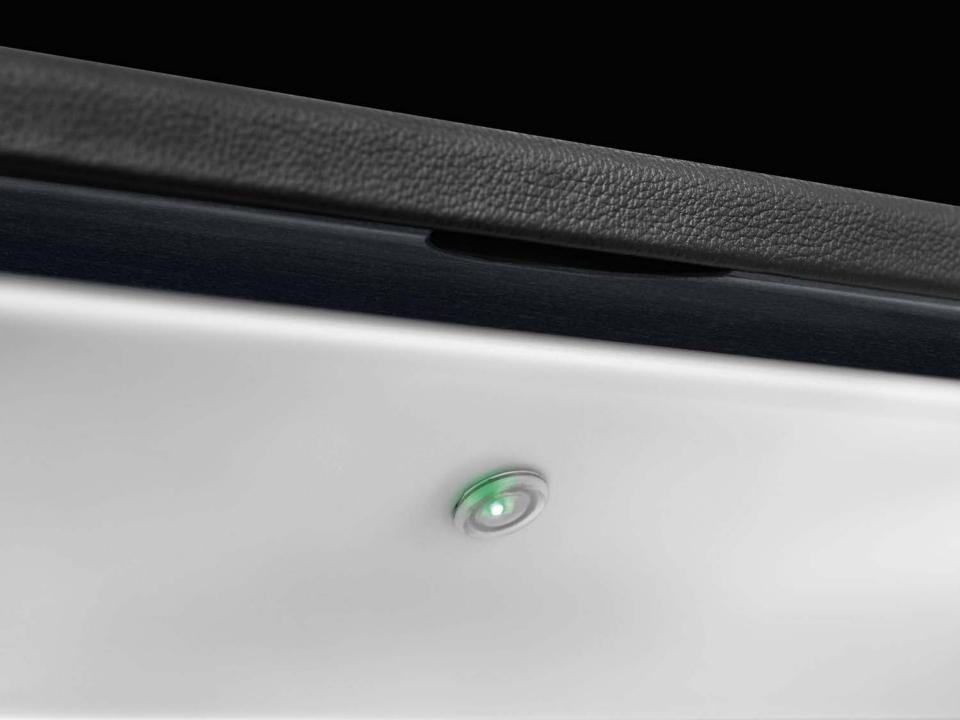

reflects their executive position. An office that stands for the essential and communicates a clear message. AL Selection was designed by Bene for exactly this purpose: pure leadership, expressed in every detail and feature.

## The Feeling



## ELEGANT,

## ELEGANT, STRIKING

### ELEGANT, STRIKING & RARE



## STRONG,

## STRONG, DRAMATIC

## STRONG, DRAMATIC & PERFECT

#### The Absolute Essential

#### The Absolute Essential



#### Strictly Personal

#### Master Craftsmenship

#### Superior Elegance



#### Discreet finishing Touches



## The Materials













#### Unparalleled Attention to Detail

#### Unparalleled Attention to Detail

#### Unparalleled Attention to Detail

## The Settings



## Understated Elegance



## Understated Power



## The Functions





... Sesame!



#### **Remote-controlled** Privacy









## An Eye for Refinement

## Slim Elegance, turned on

K

## The Range

### Aluminium Black



#### Aluminium Nature







Height adjustable Free Desk



Credenza

The bold design, superior craftmanship and an attention to the minutest of details combine to create the best for business and government leaders: AL Selection.

# SELECTION

## 

### Design: Kai Stania