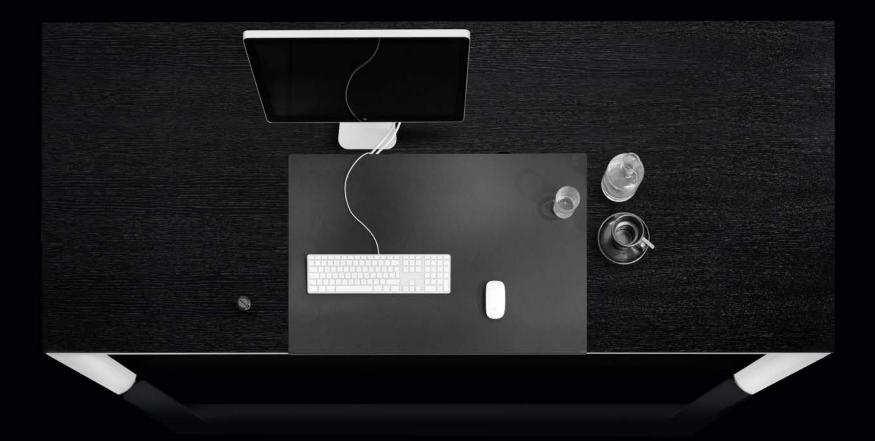

environment that reflects their executive position. An office that stands for the essential and communicates a clear message. AL Selection was designed by Bene for exactly this purpose: pure leadership, expressed in every detail and feature.

## The Feeling



## ELEGANT,

## ELEGANT, STRIKING

### ELEGANT, STRIKING & RARE



## STRONG,

## STRONG, DRAMATIC

## STRONG, DRAMATIC & PERFECT

#### The Absolute Essential

#### The Absolute Essential



#### Strictly Personal

#### Master Craftsmenship

#### Superior Elegance



#### Discreet finishing Touches



## The Materials













#### Unparalleled Attention to Detail

#### Unparalleled Attention to Detail

#### Unparalleled Attention to Detail

## The Settings



## Understated Elegance



## Understated Power



## The Functions





... Sesame!



#### **Remote-controlled** Privacy









## An Eye for Refinement

## Slim Elegance, turned on

K

## The Range

### Aluminium Black



#### Aluminium Nature







Height adjustable Free Desk



Credenza

The bold design, superior craftmanship and an attention to the minutest of details combine to create the best for business and government leaders: AL Selection.

# SELECTION

## 

### Design: Kai Stania