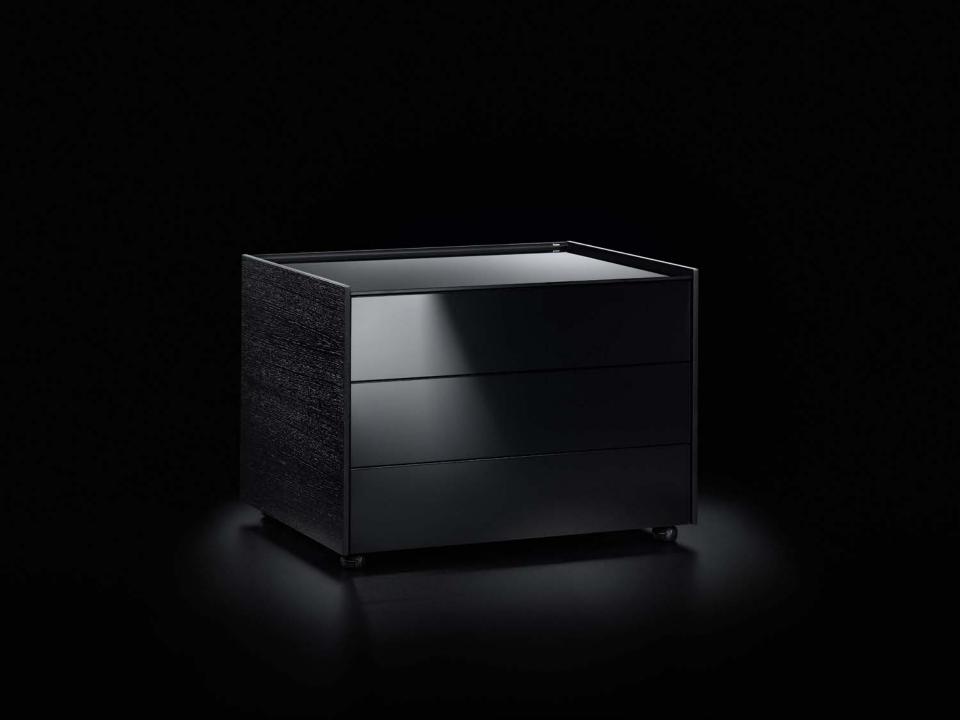

## The Range

### Aluminium Black

#### Aluminium Nature

Height adjustable Free Desk

Credenza

The bold design, superior craftmanship and an attention to the minutest of details combine to create the best for business and government leaders: AL Selection.