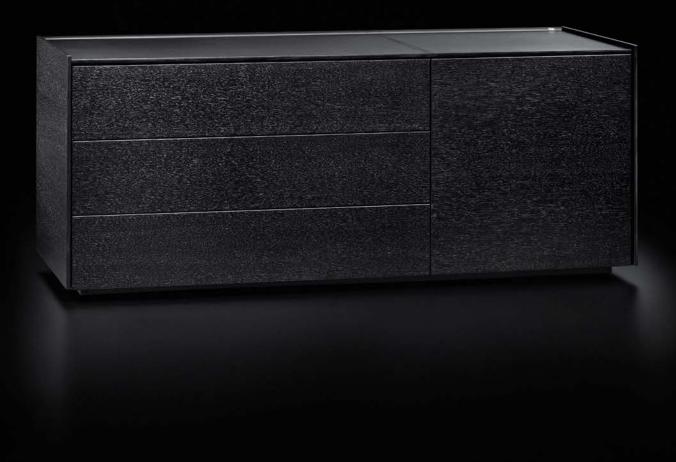

### Aluminium Black

#### Aluminium Nature

Height adjustable Free Desk

Credenza

The bold design, superior craftmanship and an attention to the minutest of details combine to create the best for business and government leaders: AL Selection.