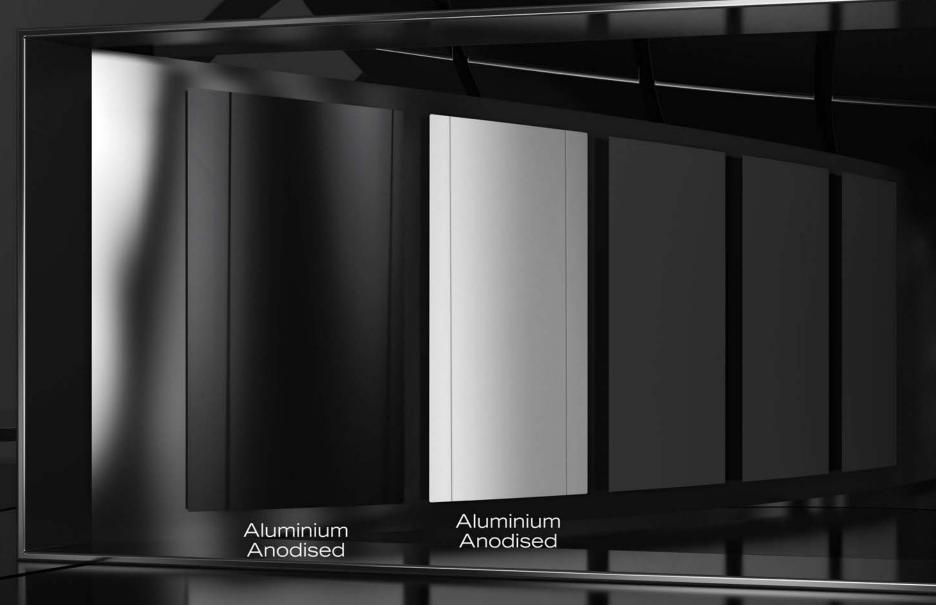

## 

# 

Leaders make important, far-reaching decisions. They need an environment that reflects their executive position. An office that stands for the essential and communicates a clear message. AL Selection was designed by Bene for exactly this purpose: pure leadership, expressed in every detail and feature.

## The Feeling



## ELEGANT,

## ELEGANT, STRIKING

### ELEGANT, STRIKING & RARE



## STRONG,

## STRONG, DRAMATIC

## STRONG, DRAMATIC & PERFECT

#### The Absolute Essential

#### The Absolute Essential



#### Strictly Personal

#### Master Craftsmenship

#### Superior Elegance



#### Discreet finishing Touches



## The Materials













#### Unparalleled Attention to Detail

#### Unparalleled Attention to Detail

#### Unparalleled Attention to Detail

## The Settings



## Understated Elegance



## Understated Power



## The Functions





... Sesame!



#### **Remote-controlled** Privacy









## An Eye for Refinement

## Slim Elegance, turned on

K

## The Range

### Aluminium Black



#### Aluminium Nature







Height adjustable Free Desk



Credenza

The bold design, superior craftmanship and an attention to the minutest of details combine to create the best for business and government leaders: AL Selection.

# SELECTION

## 

### Design: Kai Stania