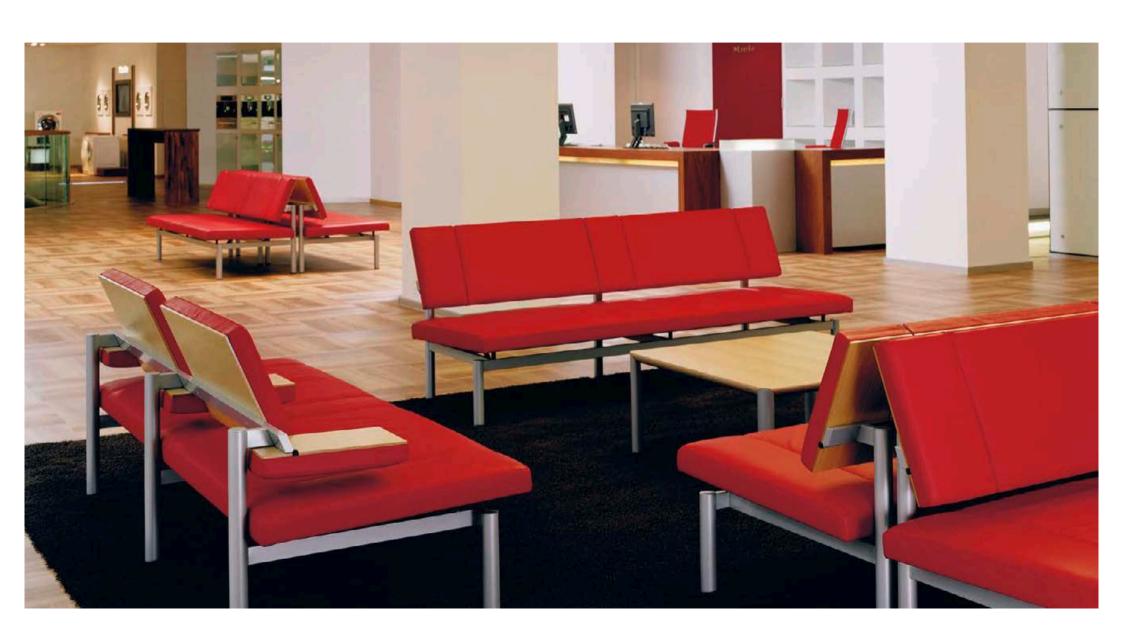

## Classical in shape. Versatile to use. Sustainable materials.

Cana is much more than a bench. Cana is the last word in versatility. If you fold out the three backrest sections, the simple bench becomes an elegant two-seater that is ideal for casual discussions in private.

The seat can also be pulled out to make Cana a comfortable place for power napping and an integral part of modern working life. A solid-wood frame, laminboard, cushioning with a wool-fleece overlay and high-grade leather combine a sophisticated look with sustainable quality.

Whether you are receiving visitors, having a private chat or recharging your batteries – Cana combines a high level of comfort with a streamlined, purist look.

### Wilkhahn

Lining Cana benches up with one another produces versatile seating. Different zones can be created by folding down the armrests. Cana turns into a comfortable office sofa by just pulling the seat forward.