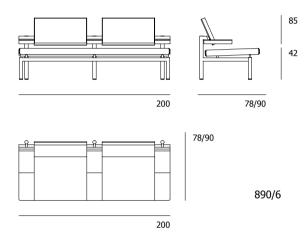

#### Seat

Solid beech frame with elastic membrane cover, coated black. Depth extendable from 78 to 90 cm. Cushioning with wool-fleece overlay.

Arm- and backrest
Laminboard with a maple, beech or
walnut veneer, concealed solid
beech lipping with a natural finish.
Upholstered with a wool-fleece
overlay. Armrests can be folded up.

### Wilkhahn

890/6 Upholstered bench with backrest/couch Width 200 cm

890/6 Upholstered bench with backrest/couch with armrests folded up