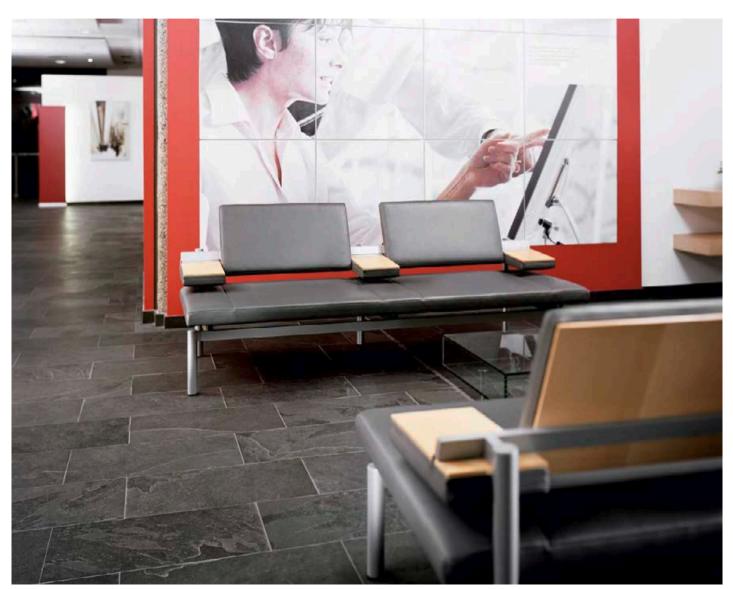

#### Function

Adjustable upholstered bench with backrest as a two-seater with armrests folded down, as a three-seater with armrests folded up and as a lounger when the seat is pulled out, ideal for informal meeting areas, such as receptions, foyers, lobbies, single offices or homes. When folded down, the armrests can be used to put things on.

### Wilkhahn

Lining Cana benches up with one another produces versatile seating. Different zones can be created by folding down the armrests. Cana turns into a comfortable office sofa by just pulling the seat forward.