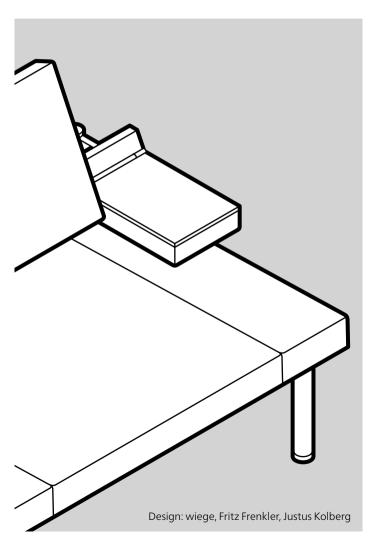

#### Function

Adjustable upholstered bench with backrest as a two-seater with armrests folded down, as a three-seater with armrests folded up and as a lounger when the seat is pulled out, ideal for informal meeting areas, such as receptions, foyers, lobbies, single offices or homes. When folded down, the armrests can be used to put things on.

#### Seat

Solid beech frame with elastic membrane cover, coated black. Depth extendable from 78 to 90 cm. Cushioning with wool-fleece overlay.

Arm- and backrest
Laminboard with a maple, beech or
walnut veneer, concealed solid
beech lipping with a natural finish.
Upholstered with a wool-fleece
overlay. Armrests can be folded up.