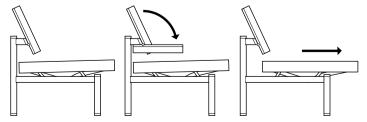

## Classical in shape. Versatile to use. Sustainable materials.

Cana is much more than a bench. Cana is the last word in versatility. If you fold out the three backrest sections, the simple bench becomes an elegant two-seater that is ideal for casual discussions in private.

The seat can also be pulled out to make Cana a comfortable place for power napping and an integral part of modern working life. A solid-wood frame, laminboard, cushioning with a wool-fleece overlay and high-grade leather combine a sophisticated look with sustainable quality.

#### Function

Adjustable upholstered bench with backrest as a two-seater with armrests folded down, as a three-seater with armrests folded up and as a lounger when the seat is pulled out, ideal for informal meeting areas, such as receptions, foyers, lobbies, single offices or homes. When folded down, the armrests can be used to put things on.