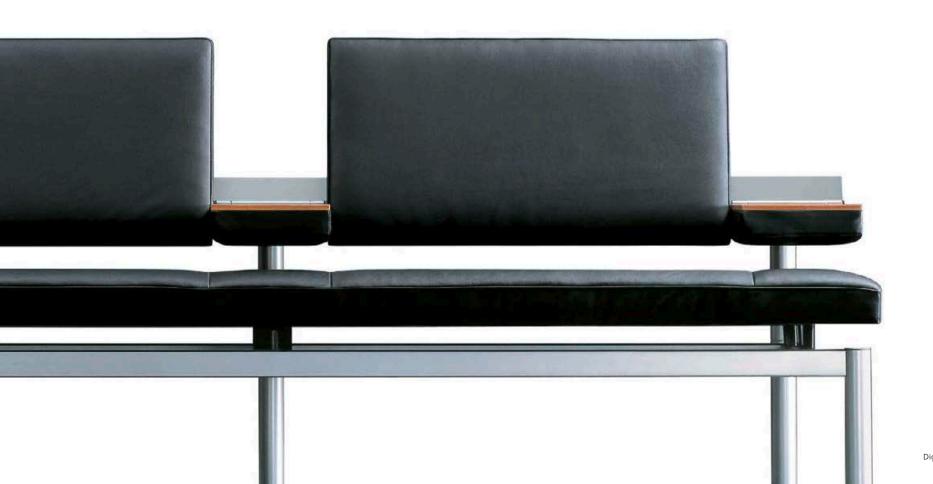

#### Function

Adjustable upholstered bench with backrest as a two-seater with armrests folded down, as a three-seater with armrests folded up and as a lounger when the seat is pulled out, ideal for informal meeting areas, such as receptions, foyers, lobbies, single offices or homes. When folded down, the armrests can be used to put things on.

#### Frame

Tubular steel, backrest bearer and hinge coated with a silver satin finish. Black polyamide glides for soft and hard floorings.

#### Seat

Solid beech frame with elastic membrane cover, coated black. Depth extendable from 78 to 90 cm. Cushioning with wool-fleece overlay.

Arm- and backrest
Laminboard with a maple, beech or
walnut veneer, concealed solid
beech lipping with a natural finish.
Upholstered with a wool-fleece
overlay. Armrests can be folded up.