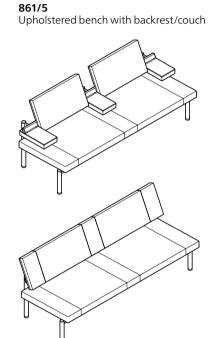

#### Function

Adjustable upholstered bench with backrest as a two-seater with armrests folded down, as a three-seater with armrests folded up and as a lounger when the seat is pulled out, ideal for informal meeting areas, such as receptions, foyers, lobbies, single offices or homes. When folded down, the armrests can be used to put things on.

### Wilkhahn

890/6 Upholstered bench with backrest/couch Width 200 cm

890/6 Upholstered bench with backrest/couch with armrests folded up