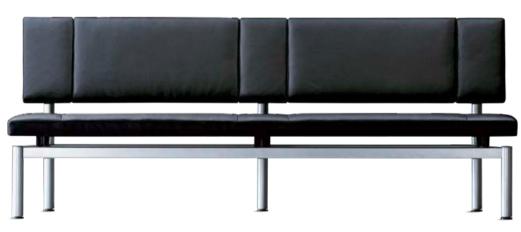

#### Function

Adjustable upholstered bench with backrest as a two-seater with armrests folded down, as a three-seater with armrests folded up and as a lounger when the seat is pulled out, ideal for informal meeting areas, such as receptions, foyers, lobbies, single offices or homes. When folded down, the armrests can be used to put things on.

### Wilkhahn

890/6 Upholstered bench with backrest/couch Width 200 cm

890/6 Upholstered bench with backrest/couch with armrests folded up