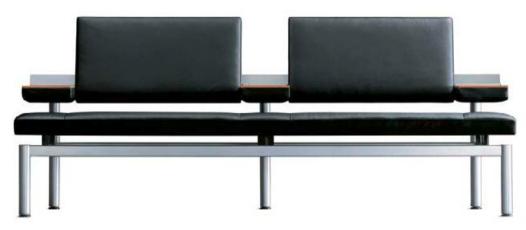

#### Function

Adjustable upholstered bench with backrest as a two-seater with armrests folded down, as a three-seater with armrests folded up and as a lounger when the seat is pulled out, ideal for informal meeting areas, such as receptions, foyers, lobbies, single offices or homes. When folded down, the armrests can be used to put things on.

### Wilkhahn

890/6 Upholstered bench with backrest/couch Width 200 cm

890/6 Upholstered bench with backrest/couch with armrests folded up